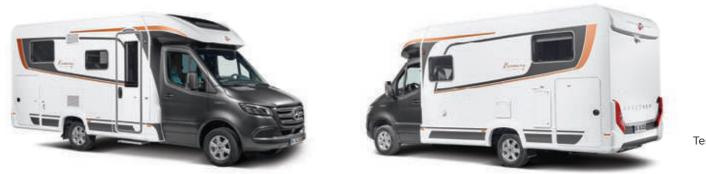

#### THE LYSEO TD

## Always in season

Enjoy your freedom and make the best of every season, whether pleasant sensation underfoot at all times, even when walking baretion with the new Thermo-Floor double floor. The same floor will tion is also designed to allow a level floor all the way from the cab shield you from the cold and provide relief in the heat, giving you a to the bedroom door, for an end-to-end feel-good factor.

hot summers or frosty winters: the Lyseo TD is always ready for ac- foot in the vehicle. And that's not all: the Thermo-Floor construc-

## The three-room apartment The modern low-frame chassis and the clever posi-

The modern low-frame chassis and the clever positioning of the decals disguise the fact that the Lyseo TD Harmony Line boasts about 205 cm of headroom on the inside. Everywhere you look, you experience more freedom, greater comfort and better ergonomics.