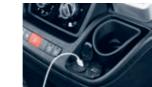

#### Connected

The **USB port** is located in the middle of the dashboard panel in the ideal position for driver and passenger to charge mobile devices.