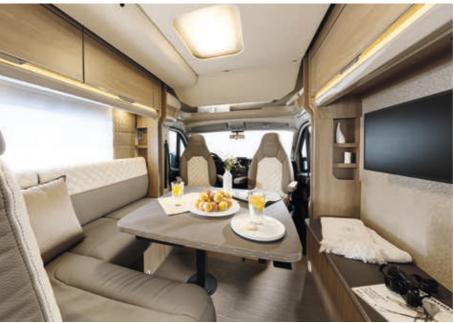

Spacious L-shaped seating area Underneath the fold-down bed which has magically disappeared in the ceiling where it is almost invisible.

ALC: NAME

-----

#### Details (interior)

The interior-lit wardrobe: smartly placed in the entrance area. And next to it, the free-standing refrigerator - naturally just a reach away from the kitchen opposite

More highlights