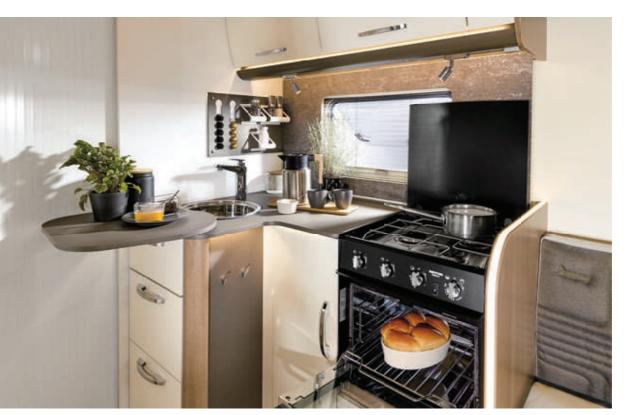

#### Interior advantages

- + Harmony Line entry unit with shelves, TV area and magnetic holder for glasses
- + Upholstery in the exclusive Harmony Line design
- + Indirect lighting throughout the vehicle
- + Fully-equipped kitchen with coffee capsule holder, storage system, scratch-resistant surfaces

The exclusive Harmony Line: Special design, comfortable accessories, functional details.

- H 11

: P

0

A kitchen like in a 5 star restaurant: with rotary table, oven (optional), large refrigerator, and 3 stove top elements.