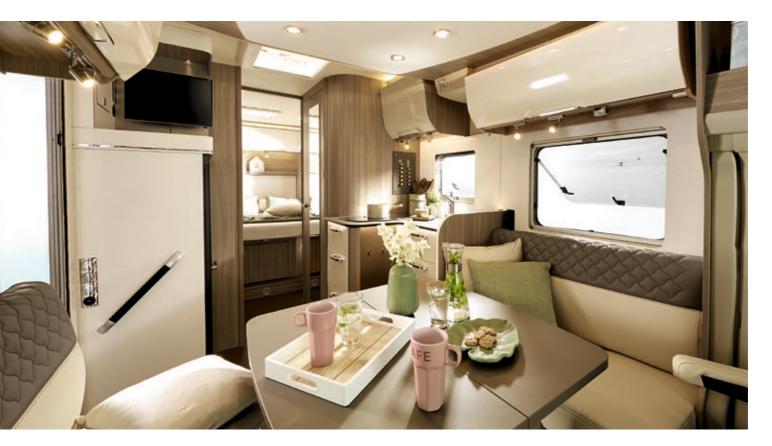

The exclusive Harmony Line: Special design, comfortable accessories, functional details.

- H 11

: P

0

A kitchen like in a 5 star restaurant: with rotary table, oven (optional), large refrigerator, and 3 stove top elements.

#### Details (interior)

The Lyseo TD Harmony Line is a trendsetter and quick-change artist all rolled into one. The rear seating area in the TD 744 was your lounge and suddenly it has been converted to your bedroom in a flash. Or you might also choose to use the fold-down bed (optional) above the seating area – the decision is entirely up to you.