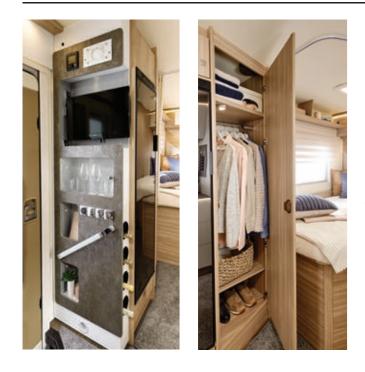

#### Details (interior)

This sophisticated entry unit, including TV area, glass cabinet, and bottle holder, awaits you with the M 660. And always in combination with the extra-large refrigerator and the adjacent wardrobe. Here you can store your clothes folded or hang them up.