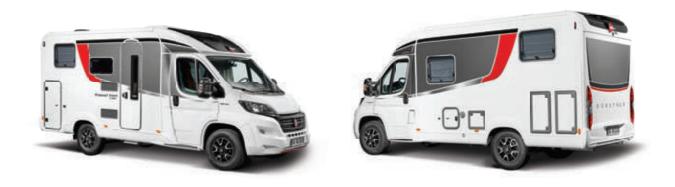

## Find your dream motorhome

| COMPACT                                | LYSEO RANGE                            |                                  | page 10                                | SEMI-INTEGRATED page 36                | IXEO RANGE                             |                                        | page 44                                | INTEGRATED MODELS page 68              | COACHBUILT MODELS page 76       |
|----------------------------------------|----------------------------------------|----------------------------------|----------------------------------------|----------------------------------------|----------------------------------------|----------------------------------------|----------------------------------------|----------------------------------------|---------------------------------|
| CITY CAR<br>Compact-Class              | LYSEO TD Harmony<br>Comfort-Class      | LYSEO M Harmony<br>Comfort-Class | LYSEO TIME T<br>Comfort-Class Limited  | TRAVEL VAN<br>Comfort-Class            | IXEO T<br>Premium-Class                | IXEO TL<br>Premium-Class               | IXEO I<br>Premium-Class                | ELEGANCE<br>Deluxe-Class               | ARGOS<br>Deluxe-Class           |
|                                        |                                        |                                  |                                        |                                        |                                        |                                        |                                        |                                        |                                 |
| Up to 3,5 t                            | Up to 3,5 t                            | Up to 3,5 t                      | Up to 3,5 t                            | Up to 3,5 t                            | Up to 3,5 t                            | Up to 3,5 t                            | Up to 3,5 t                            | 5,0 t                                  | 5,0 t                           |
| Length: 5,41 – 6,36 m<br>Width: 2,08 m | Length: 5,99 – 7,65 m<br>Width: 2,30 m | Length: 6,99 m<br>Width: 2,32 m  | Length: 6,98 – 7,41 m<br>Width: 2,32 m | Length: 5,99 – 6,60 m<br>Width: 2,20 m | Length: 6,99 – 7,49 m<br>Width: 2,32 m | Length: 6,99 – 7,49 m<br>Width: 2,30 m | Length: 6,99 – 7,65 m<br>Width: 2,32 m | Length: 8,61 – 8,91 m<br>Width: 2,35 m | Length: 8,86 m<br>Width: 2,30 m |
| Up to 4 Seats                          | Up to 5 Seats                          | 4 Seats                          | 4 Seats                                | 4 Seats                                | Up to 5 Seats                          | Up to 5 Seats                          | Up to 4 Seats                          | 4 Seats                                | 6 Seats                         |
| Up to 4 Berth                          | Up to 6 Berth                          | Up to 5 Berth                    | Up to 5 Berth                          | 3 Berth                                | Up to 5 Berth                          | Up to 6 Berth                          | Up to 5 Berth                          | 4 Berth                                | 7 Berth                         |
|                                        |                                        | 1                                |                                        |                                        |                                        | 1                                      |                                        |                                        |                                 |