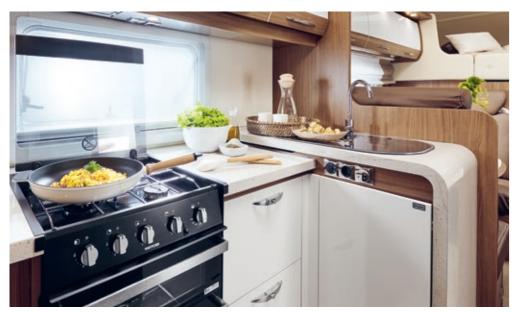

#### Interior advantages

- + Harmony Line entry unit with shelves, TV area and magnetic holder for glasses
- + Upholstery in the exclusive Harmony Line design
- + Indirect lighting throughout the vehicle
- + Fully-equipped kitchen with coffee capsule holder, storage system, scratch-resistant surfaces

The exclusive Harmony Line: Special design, comfortable accessories, functional details.

- H 11

: P

0

A kitchen like in a 5 star restaurant: with rotary table, oven (optional), large refrigerator, and 3 stove top elements.