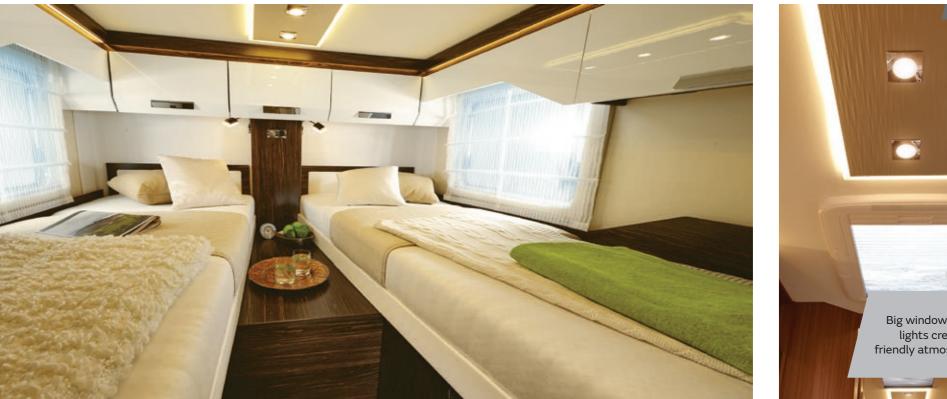

# Are you lying comfortably?

Bürstner has all you need to help you relax after a busy day and recharge your batteries ready for new adventures.

There are beds to cater for every taste - single, double or gueen-size beds. Then there are some clever features which make it really comfortable to lie in all positions. Sleep well - and sweet dreams!

Ð

Queen-size bed

Single beds

alcove bed

Fold-down bed/

Transverse rear bed

Fold-down bed in Fold-down bed semi-integrated in integrated models models

#### REAR BED DESIGNS

Free-standing double bed The queen-size bed can be easily accessed from either side and there is a little table on each side.

Rear bed This comfortable and luxurious bed is built in across the rear and measures almost 200 x 150 cm.