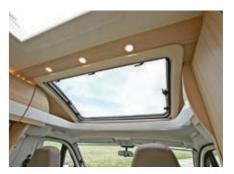

#### Look at the stars

The specially developed, new Skyroof XL combines new design elements in the ceiling panelling with indirect lighting.

Skyroof Generously dimensioned for a light and bright interior.

Skyroof XL The extra-large skyroof lets in even more light and air.