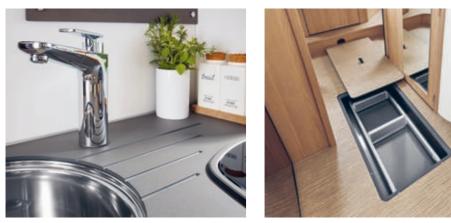

#### Pull-out larder units

Sorted: the pull-out larder units have plenty of room for all your kitchen utensils and space to keep everything organised.

Deep cupboards Tidy: the extra depth means you can fit more in the cupboards.

#### Shoe cabinets Practical: the shoe compartments are exactly where they belong – in the entrance area.

Under-sink storage Handy: for all the things you need within easy reach in the bathroom.