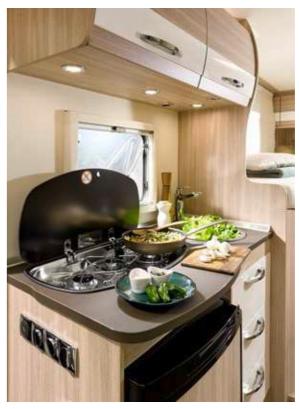

The exclusive Harmony Line: Special design, comfortable accessories, functional details.

- H 11

: P

0

A kitchen like in a 5 star restaurant: with rotary table, oven (optional), large refrigerator, and 3 stove top elements.