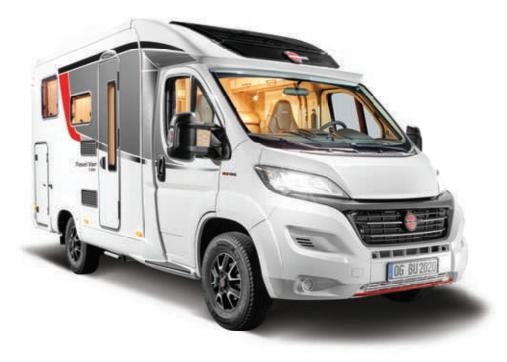

## Find your dream motorhome

| COMPACT                                | LYSEO RANGE                            |                                  | page 10                                | SEMI-INTEGRATED page 36                | IXEO RANGE                             |                                        | page 44                                | INTEGRATED MODELS page 68              | COACHBUILT MODELS page 76       |
|----------------------------------------|----------------------------------------|----------------------------------|----------------------------------------|----------------------------------------|----------------------------------------|----------------------------------------|----------------------------------------|----------------------------------------|---------------------------------|
| CITY CAR<br>Compact-Class              | LYSEO TD Harmony<br>Comfort-Class      | LYSEO M Harmony<br>Comfort-Class | LYSEO TIME T<br>Comfort-Class Limited  | TRAVEL VAN<br>Comfort-Class            | IXEO T<br>Premium-Class                | IXEO TL<br>Premium-Class               | IXEO I<br>Premium-Class                | ELEGANCE<br>Deluxe-Class               | ARGOS<br>Deluxe-Class           |
|                                        |                                        |                                  |                                        |                                        |                                        |                                        |                                        |                                        |                                 |
| Up to 3,5 t                            | Up to 3,5 t                            | Up to 3,5 t                      | Up to 3,5 t                            | Up to 3,5 t                            | Up to 3,5 t                            | Up to 3,5 t                            | Up to 3,5 t                            | 5,0 t                                  | 5,0 t                           |
| Length: 5,41 – 6,36 m<br>Width: 2,08 m | Length: 5,99 – 7,65 m<br>Width: 2,30 m | Length: 6,99 m<br>Width: 2,32 m  | Length: 6,98 – 7,41 m<br>Width: 2,32 m | Length: 5,99 – 6,60 m<br>Width: 2,20 m | Length: 6,99 – 7,49 m<br>Width: 2,32 m | Length: 6,99 – 7,49 m<br>Width: 2,30 m | Length: 6,99 – 7,65 m<br>Width: 2,32 m | Length: 8,61 – 8,91 m<br>Width: 2,35 m | Length: 8,86 m<br>Width: 2,30 m |
| Up to 4 Seats                          | Up to 5 Seats                          | 4 Seats                          | 4 Seats                                | 4 Seats                                | Up to 5 Seats                          | Up to 5 Seats                          | Up to 4 Seats                          | 4 Seats                                | 6 Seats                         |
| Up to 4 Berth                          | Up to 6 Berth                          | Up to 5 Berth                    | Up to 5 Berth                          | 3 Berth                                | Up to 5 Berth                          | Up to 6 Berth                          | Up to 5 Berth                          | 4 Berth                                | 7 Berth                         |
|                                        |                                        | 1                                |                                        |                                        |                                        | 1                                      |                                        |                                        |                                 |