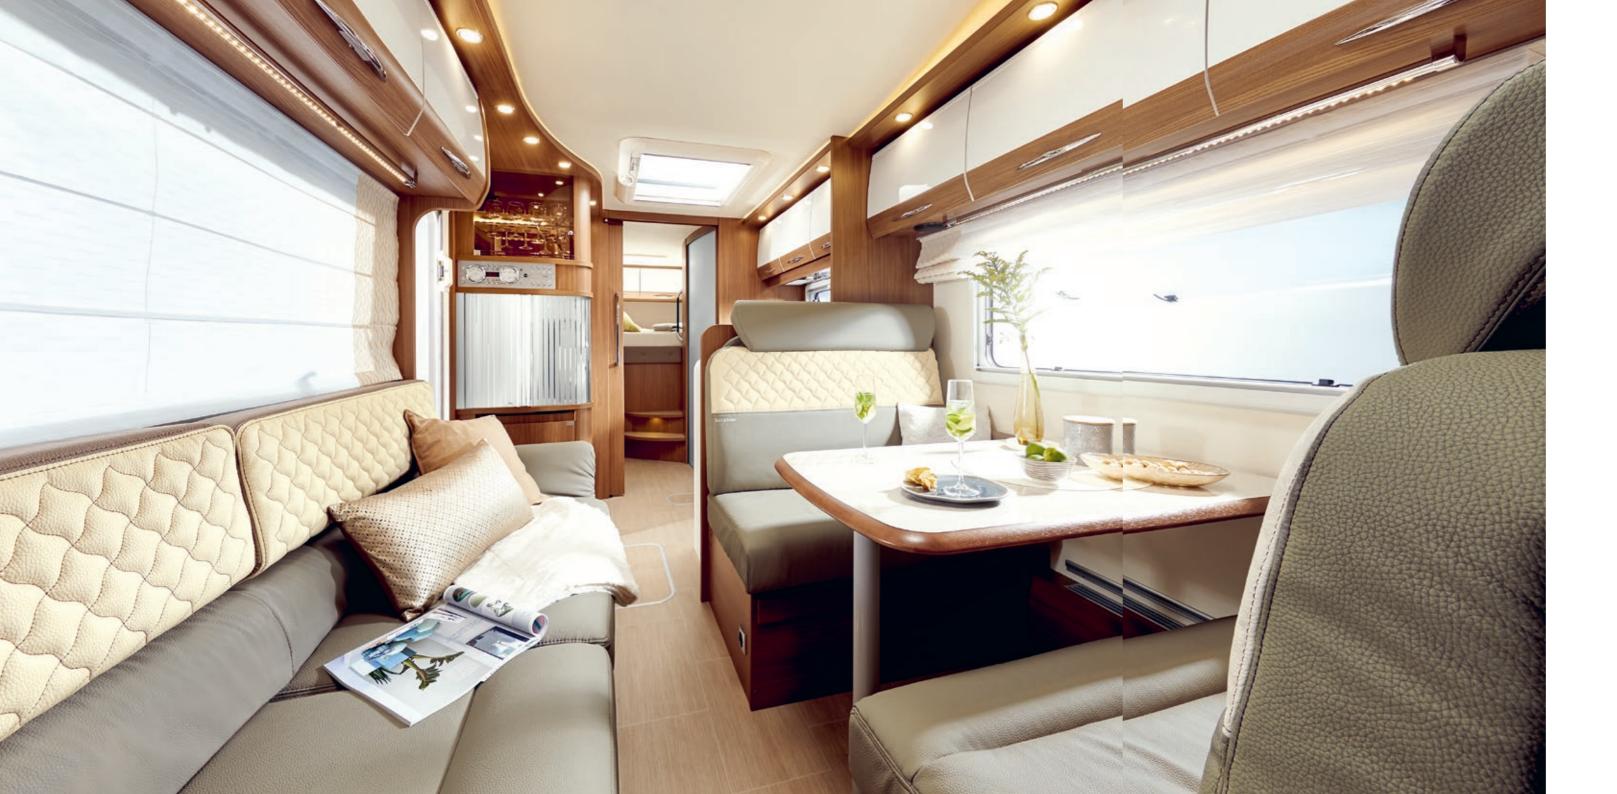

The space in a model with an overcab is incredible – the space in the Argos is a miracle!

12.74 3 3

Come evening, up to 4 people have a cosy space for happy dreams.

#### Details (interior)

Enjoy the luxury that real size offers - including in the kitchen.