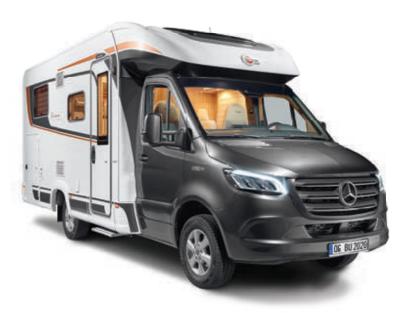

# A duet of the super-class

The Lyseo M Harmony Line is the new star of the Bürstner #wohnfuhlen world. Classic Bürstner design, room layout made for feeling at home and proven Mercedes vehicle technology - that is #wohnfuhlen on a new level.

The partially integrated motorhome is available with manual or automatic transmission and comes with many extras and assistant systems found in vehicles.

## #wohnfuhlen with a star