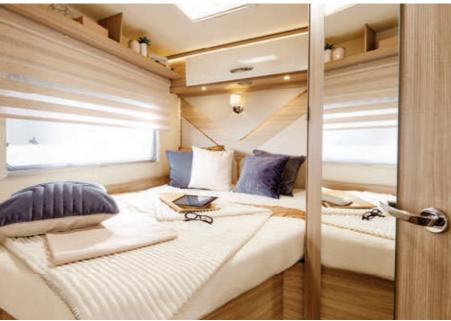

#### Spacious

The **queen-sized bed** is one of the many design options in the rear. With wardrobes on both sides.