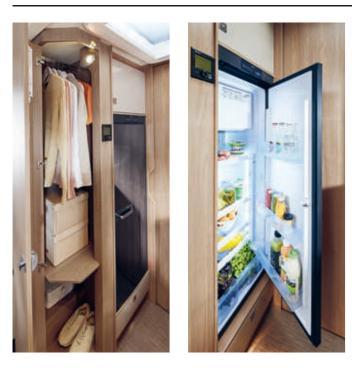

#### Details (interior)

The interior-lit wardrobe: smartly placed in the entrance area. And next to it, the free-standing refrigerator - naturally just a reach away from the kitchen opposite

More highlights