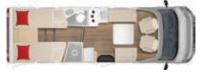

# Design and functionality

The Ixeo TL was the first semi-integrated motorhome to feature a fold-down bed and set new standards in its field. The evolution of the fold-down bed from the widthwise version to the lengthwise option brings entirely new possibilties. It still cuts a striking profile proudly retaining its best known design feature and distinguishing characteristic.

All 2 layouts include the wood-free body with XPS insulation, the GRP roof and the wide XL cabin door, to name just some of the unifying features. The Ixeo TL – the original from the inventor.

## Crosswise to lengthwise

#### Exterior advantages

- + Low-frame chassis with wide-track rear axle
- + GRP roof for enhanced protection from hail and severe weather
- + XL cabin door with coupé entrance
- + Aluminium frame windows
- + Service unit
- + All models up to 3.5 t

#### Interior advantages

- + Electric fold-down bed in new ergonomic design (lengthwise)
- + Fixed overhead cupboards in fold-down bed area
- + Choice of two furniture finishes
- + Headroom of 198 cm
- + LED lighting
- + Spacious seating area

#### Details (interior)

Simply remove the headrest to provide a handy surface between the seating area and the kitchen.

58

White (standard)

Layouts

TL 728 G 風 🕂

Garage version Fold-down Bed