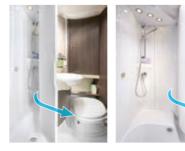

#### ERGONOMICS IN THE BATHROOM

It is a big challenge to design bathrooms and toilets to offer both maximum possible efficiency and functional capability. Bürstner has the flexibility to combine standard designs with customised layout solutions.

Flexible Bathroom The turning point: for more room to shower, simply swivel the washbasin to one side.

Vario-Bathroom

All in one: swivel the washbasin and back wall to the side to reveal a shower of impressive proportions.

Spacious Bathroom

A clean break: the bedroom and bathroom area can be separated from the rest of the living area – for guaranteed privacy.