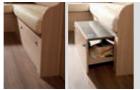

#### WARDROBES

Dressed to impress: by improving the layouts we were able to create even more space for large and easily accessible cupboards, whether in the bathroom, living room, in the bedroom or under the bed.

#### Pull-out larder units

Sorted: the pull-out larder units have plenty of room for all your kitchen utensils and space to keep everything organised.

Deep cupboards Tidy: the extra depth means you can fit more in the cupboards.

#### Shoe cabinets Practical: the shoe compartments are exactly where they belong – in the entrance area.

Under-sink storage Handy: for all the things you need within easy reach in the bathroom.