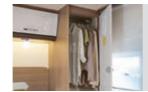

#### Details (interior)

This sophisticated entry unit, including TV area, glass cabinet, and bottle holder, awaits you with the M 660. And always in combination with the extra-large refrigerator and the adjacent wardrobe. Here you can store your clothes folded or hang them up.

#### WARDROBES

Dressed to impress: by improving the layouts we were able to create even more space for large and easily accessible cupboards, whether in the bathroom, living room, in the bedroom or under the bed.