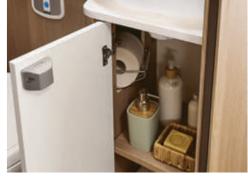

#### Shoe cabinets Practical: the shoe compartments are exactly where they belong – in the entrance area.

Under-sink storage Handy: for all the things you need within easy reach in the bathroom.