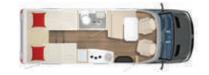

#### Layouts

TD 734\*

TD 728 G\* 🔜

\*available with or without fold-down bed above the middle seats except TD 590 and TD 680 G (Serie)

### TD 690 G\* 🔜

TD 736\*

TD 727 G\* 🔜

TD 744\* 🚽

Garage version

Fold-Down Bed