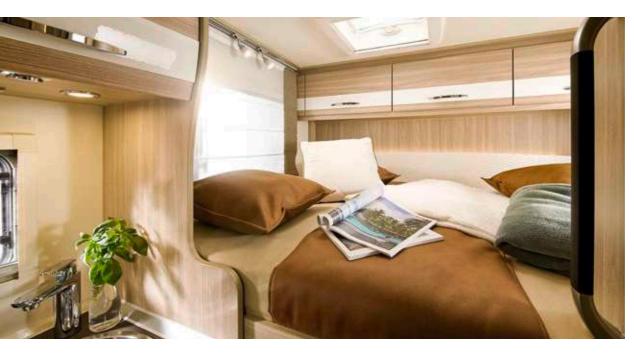

#### Spacious

The **queen-sized bed** is one of the many design options in the rear. With wardrobes on both sides.

# Are you lying comfortably?

Bürstner has all you need to help you relax after a busy day and recharge your batteries ready for new adventures.

There are beds to cater for every taste - single, double or gueen-size beds. Then there are some clever features which make it really comfortable to lie in all positions. Sleep well - and sweet dreams!

Ð

Queen-size bed

Single beds

alcove bed

Fold-down bed/

Transverse rear bed

Fold-down bed in Fold-down bed semi-integrated in integrated models models