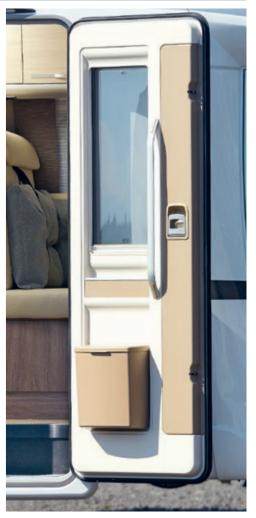

#### EXTRA-WIDE CABIN DOOR

The XL-size cabin door provides extra width and added convenience on the way into the vehicle. There is a handle for additional safety on the way in and the way out.

-

#### XL cabin door

- + 700 mm door width (exterior dimension)
- Single locking mechanism
- Waste bin
- Coupé entrance

Entrance assistance Step with double function: get into bed comfortably and have storage space all

#### XL premium cabin door

- + 700 mm width door (exterior dimension)
- Window
- Dual locking mechanism
- Waste bin
- + Fly screen
- + Coupé entrance
- + Central locking (optional)

#### Premium XL door

The extra-wide premium cabin door offers a twofold benefit, with its double locking mechanism for extra security and its wide opening for additional safety when climbing in and out of the vehicle. Fitted as standard on many