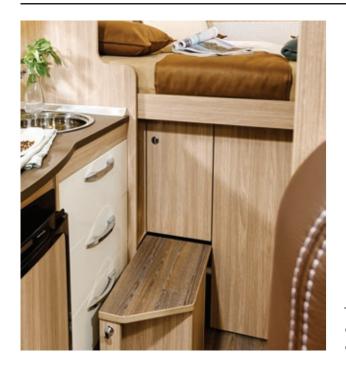

#### Details (interior)

Details (interior)

The stairway ensures that you can get into bed safely and comfortably (picture: T 590 G).