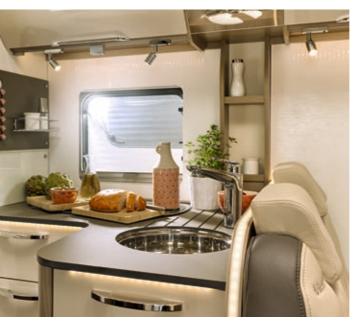

#### Details (interior)

Details (interior)

A washroom that leaves nothing to be desired: light materials, generous shelves and a lot of storage room