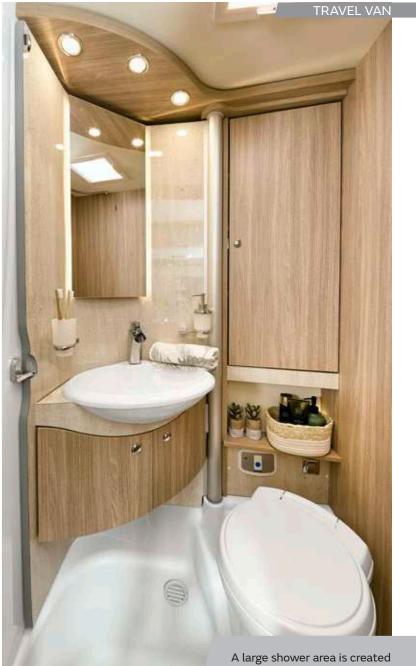

#### Details (interior)

There is even more room to move in the spacious bathroom in the Lyseo TD Harmony Line – and in the large shower which is free of inconvenient wheel arches – all made possible by the Thermo-Floor doublefloor.

The interior of the Travel Van is characterised by a beautiful design and incredible functionality.

CLER DRAW

44.23

P 23

1000

0

A large shower area is created by simply swinging the washbasin, including the back wall, to the side.

Flexible Bathroom The turning point: for more room to shower, simply swivel the washbasin to one side.

Vario-Bathroom

All in one: swivel the washbasin and back wall to the side to reveal a shower of impressive proportions.