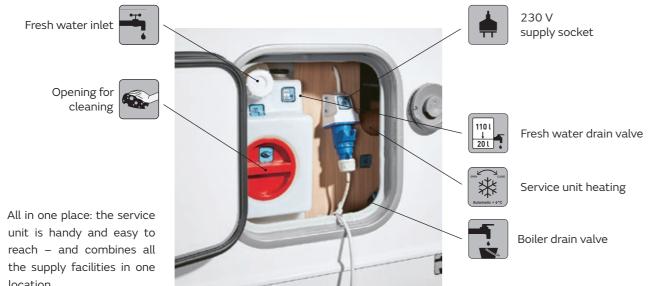

#### Tidy

The central **service unit** accommodates all the main controls for on-board utilities and waste disposal. Note the clever solution for the cable entry.

#### SERVICE UNIT

location