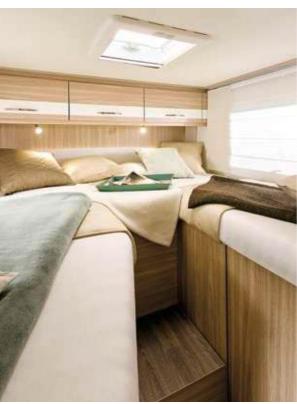

#### Spacious

The **queen-sized bed** is one of the many design options in the rear. With wardrobes on both sides.