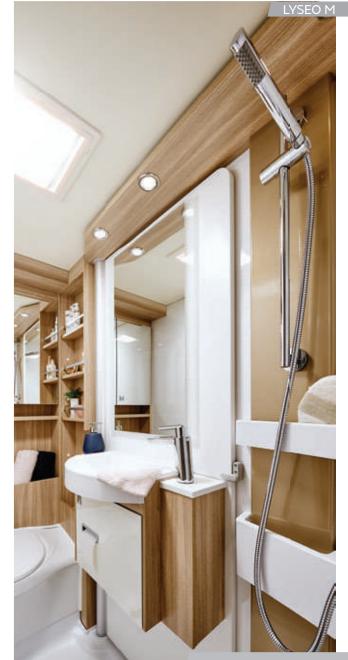

#### Details (interior)

There is even more room to move in the spacious bathroom in the Lyseo TD Harmony Line – and in the large shower which is free of inconvenient wheel arches – all made possible by the Thermo-Floor doublefloor.

#### Refreshing

All showers are supplied with **high-end fittings** and – just as importantly – with a high-performance water pump.