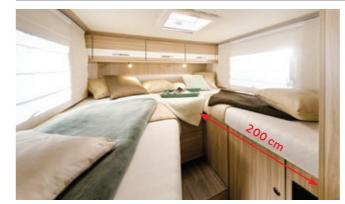

XL Single beds Almost every single bed layout allows for a minimum bed length of 200 cm.

88

#### REAR BED DESIGNS

Free-standing double bed The queen-size bed can be easily accessed from either side and there is a little table on each side.

Rear bed This comfortable and luxurious bed is built in across the rear and measures almost 200 x 150 cm.