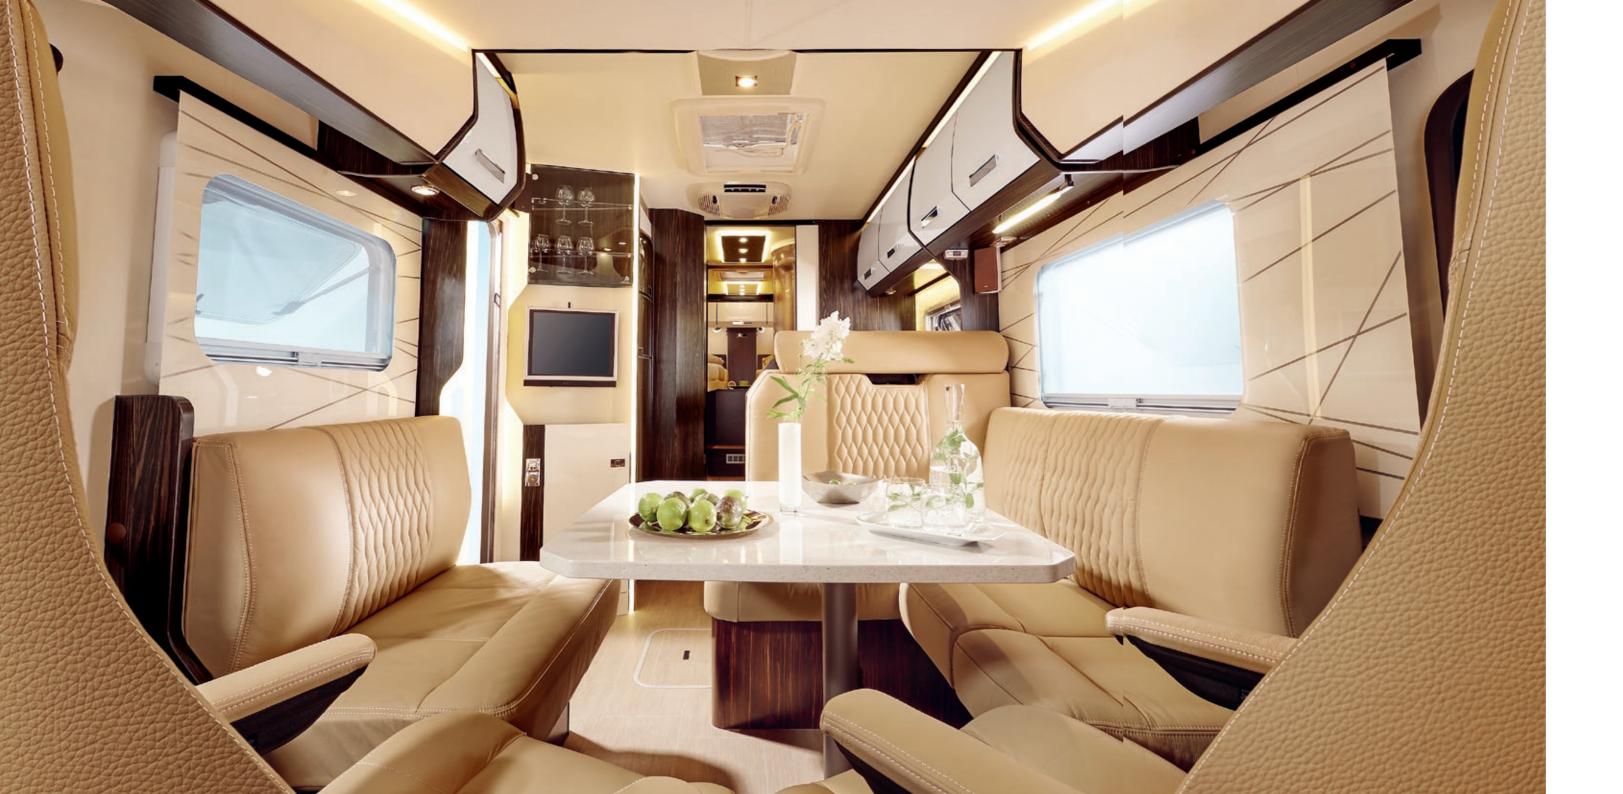

The exclusive Harmony Line: Special design, comfortable accessories, functional details.

- H 11

: P

0

A kitchen like in a 5 star restaurant: with rotary table, oven (optional), large refrigerator, and 3 stove top elements.

#### Details (interior)

The Lyseo TD Harmony Line is a trendsetter and quick-change artist all rolled into one. The rear seating area in the TD 744 was your lounge and suddenly it has been converted to your bedroom in a flash. Or you might also choose to use the fold-down bed (optional) above the seating area – the decision is entirely up to you.

#### Functional

You can **hide the table cleverly** under the rear seats in the Lyseo TD Harmony Line 744.