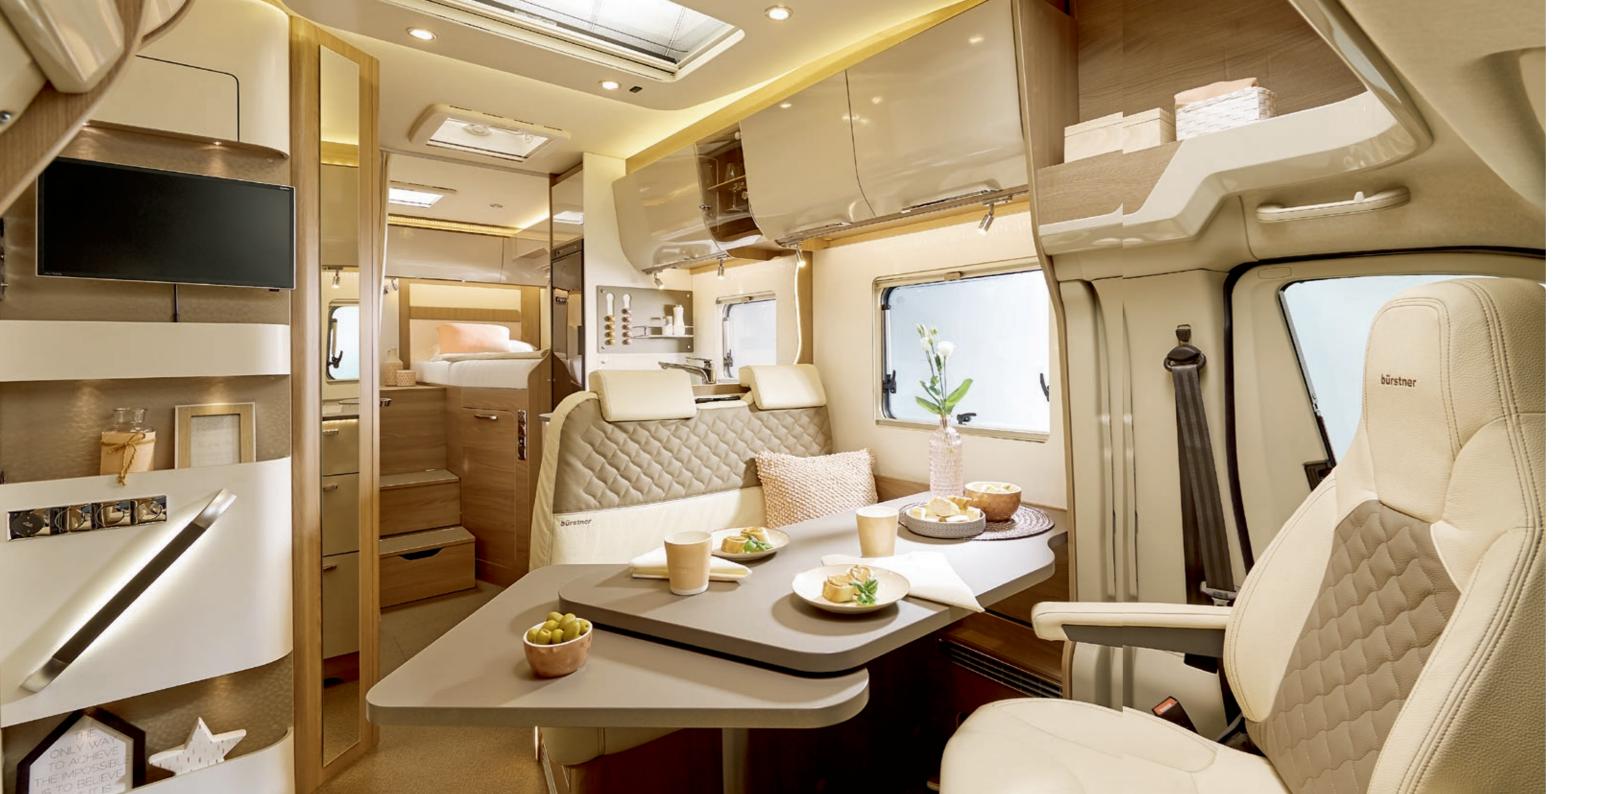

The exclusive Harmony Line: Special design, comfortable accessories, functional details.

- H 11

: P

0

A kitchen like in a 5 star restaurant: with rotary table, oven (optional), large refrigerator, and 3 stove top elements.

#### Details (interior)

The Lyseo TD Harmony Line is a trendsetter and quick-change artist all rolled into one. The rear seating area in the TD 744 was your lounge and suddenly it has been converted to your bedroom in a flash. Or you might also choose to use the fold-down bed (optional) above the seating area – the decision is entirely up to you.