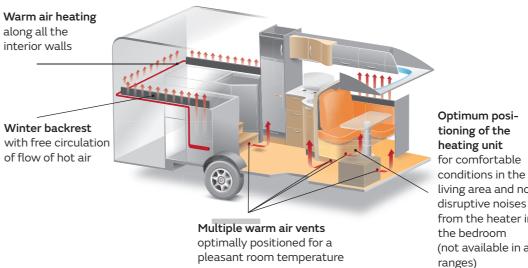

#### AIR PLUS: BEST AIR CIRCULATION AND HEATING SYSTEM (WARM AIR HEATING)

living area and no disruptive noises from the heater in (not available in all

#### HOT WATER HEATING DESIGN PRINCIPLE

The hot water heating system brings creature comforts with its even distribution of heat, low energy consumption and silent operation. Convector heaters on the exterior walls heat the air as well as the walls and furniture, creating an air seal which acts as a barrier between the cold air and the windows. Storage cabinets with ventilation at the rear also help to push the air up to the ceiling until it is heated again by the convectors.