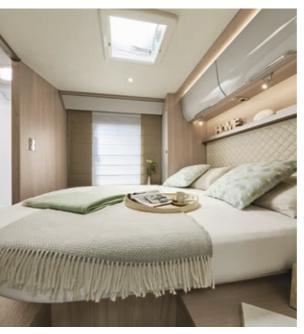

#### Spacious

The **queen-sized bed** is one of the many design options in the rear. With wardrobes on both sides.