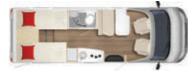

## Slim lines

The exterior design of the exterior graphics and design of the Travel Van are ultra sporty.

At only 2,20m the Travel Van is sleek and tardis like inside and tried and tested solutions create generous spaces.

# Compact and comfortable

#### Exterior advantages

- + Low-frame chassis
- + GRP roof for better hail and bad weather protection
- + Aluminium windows
- + Additional garage door on left
- + LED daytime running lights
- + Skyroof XL, with mosquito net roll-up screen and blackout blind
- + Electric entrance step

#### Interior advantages

- + Air bags for driver and passenger
- + Air-conditioning in cab (manual)
- + Pilot seats can be swivelled, upholstered in lounge area fabric
- + Wardrobe (illuminated) and shelves under the single beds
- + Headroom height: 198 cm
- + Additional upholstery for bed extension
- + 5-zone memory foam mattresses
- + Adjustable LED spotlights and indirect lighting

The interior of the Travel Van is characterised by a beautiful design and incredible functionality.

CLER DRAW

44.23

P 23

1000

0

A large shower area is created by simply swinging the washbasin, including the back wall, to the side.

#### Details (interior)

Details (interior)

The stairway ensures that you can get into bed safely and comfortably (picture: T 590 G).

#### Layouts

😹 Garage version