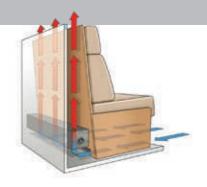

#### AIR PLUS: BEST AIR CIRCULATION AND HEATING SYSTEM (WARM AIR HEATING)

living area and no disruptive noises from the heater in (not available in all

#### HOT WATER HEATING DESIGN PRINCIPLE

The hot water heating system brings creature comforts with its even distribution of heat, low energy consumption and silent operation. Convector heaters on the exterior walls heat the air as well as the walls and furniture, creating an air seal which acts as a barrier between the cold air and the windows. Storage cabinets with ventilation at the rear also help to push the air up to the ceiling until it is heated again by the convectors.