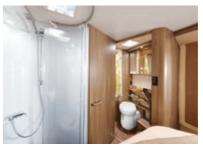

#### Details (interior)

There is even more room to move in the spacious bathroom in the Lyseo TD Harmony Line – and in the large shower which is free of inconvenient wheel arches – all made possible by the Thermo-Floor doublefloor.

#### Details (interior)

The Lyseo Time T is a true transformation artist in the rear area as well. The bathroom of the T 727 G or T 736 (see picture) provides an ergonomic entry into the shower. The Vario bathroom in the T

690 G creates a lot of space in a small room.