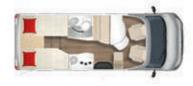

#### Layouts

TD 734\*

TD 728 G\* 🔜

\*available with or without fold-down bed above the middle seats except TD 590 and TD 680 G (Serie)

### TD 690 G\* 🔜

TD 736\*

TD 727 G\* 🔜

TD 744\* 🚽

Garage version

Fold-Down Bed