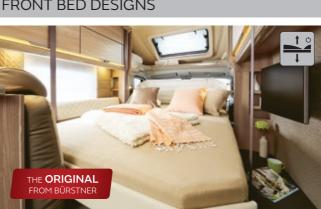

#### FRONT BED DESIGNS

... in the integrated model Enjoy the luxury of a second bed above the cab. Also available with electric control on request (subject to model).

... in the overcab model

The alcove bed is simply raised up when not in use – and lowered down in the evening to provide an ample double berth.