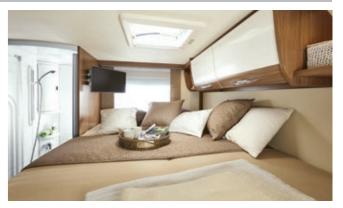

# Are you lying comfortably?

Bürstner has all you need to help you relax after a busy day and recharge your batteries ready for new adventures.

There are beds to cater for every taste - single, double or gueen-size beds. Then there are some clever features which make it really comfortable to lie in all positions. Sleep well - and sweet dreams!

Ð

Queen-size bed

Single beds

alcove bed

Fold-down bed/

Transverse rear bed

Fold-down bed in Fold-down bed semi-integrated in integrated models models

#### Optimum comfort

A combination of slatted base with flexible rubber supports and five-zone memory foam mattress for optimum distribution of body weight. (depending on model and layout)