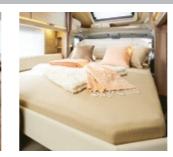

# Are you lying comfortably?

Bürstner has all you need to help you relax after a busy day and recharge your batteries ready for new adventures.

There are beds to cater for every taste - single, double or gueen-size beds. Then there are some clever features which make it really comfortable to lie in all positions. Sleep well - and sweet dreams!

Ð

Queen-size bed

Single beds

alcove bed

Fold-down bed/

Transverse rear bed

Fold-down bed in Fold-down bed semi-integrated in integrated models models

#### Optimum comfort

A combination of slatted base with flexible rubber supports and five-zone memory foam mattress for optimum distribution of body weight. (depending on model and layout)

#### Mattress cover Hypo-allergenic, removable and washable.

Fitted sheets Fitted sheets are supplied as standard in many models.

... in the Ixeo TL/ Ixeo T The electric fold-down bed is built in lengthwise and can be lowered down to almost bench seat level (fig. lxeo TL).