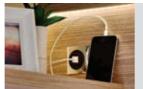

#### Connected

The motorhome has a total of four USB plugs in the front section as well as in the back section.

#### Connected

The **USB port** is located in the middle of the dashboard panel in the ideal position for driver and passenger to charge mobile devices.