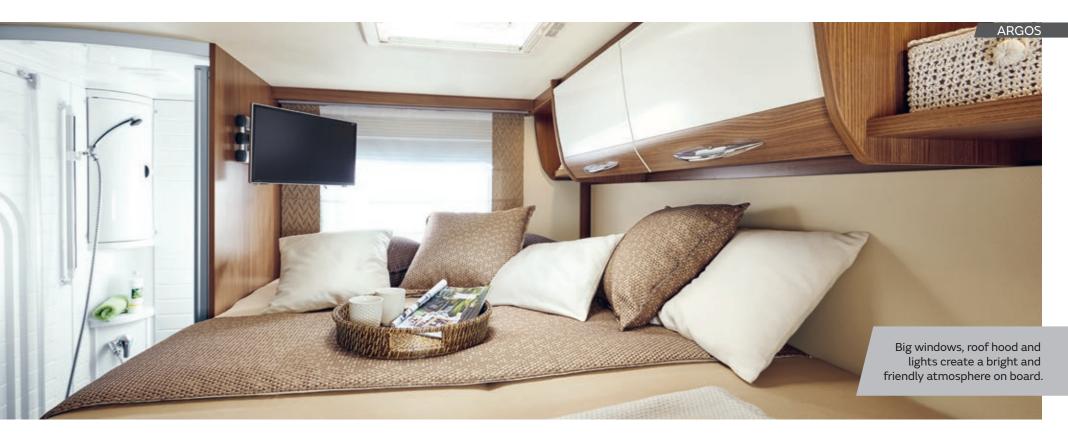

# Exclusive is inclusive

Quality with a hint of luxury – that's the Argos. Ready for the big adventure at any time of year – that's also the Argos. The ability to cope with conditions in winter is built into the design. Even with an outside length of almost 9 m, it is easy to steer and keep safely under control. Fitted as standard with virtually all the conveniences, it boasts features like the premium cabin door, aluminium frame windows and a hot water heating system.

Climb aboard. Enjoy the comfort and luxuriate in all the space – from the alcove and living area all the way to the bedroom, and from the double floor right through to the rear garage. And all at a price which is excellent value for money.