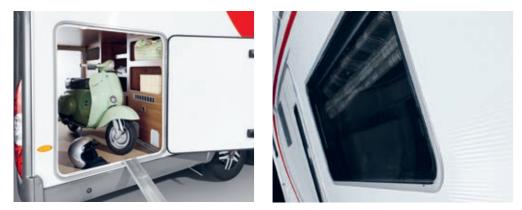

- + Full-width garage doors
- + Optional garage access on the left
- + Underfloor storage compartments
- + Loading space for long items
- + Inside and outside access to storage places
- + Special scratch-resistant coating on garage floor for added protection

#### GARAGES

All aboard: plenty of room for everything with easily accessible cargo holds and convenient storage spaces. There is space in the rear garage to take your entire fleet with you – and handy compartments for bulky items. The garages in some models are accessible from both sides.