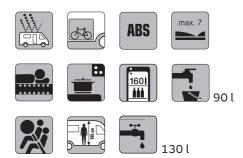

#### Vehicle weight under 3.5 t

GRP floor with Bürstner lightweight construction technology

Vehicle height

GRP roof

ABS

ASR

Airbag

Water tank

Standing headroom in the vehicle

XL cabin door

Coupé entry

Bicycle garage

XPS Insulation

Wastewater tank

Refrigerator volume in litres

Number of burners (hob)

Central locking system

5-zone cold foam mattress

Number of beds

Fold-down bed