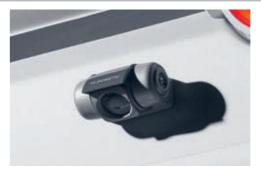

Fifth seat with a safety belt

In a matter of seconds, you can create an extra seat with a safety belt for another passenger ((Fig. as an example, optional extra subject to model and floor plan).