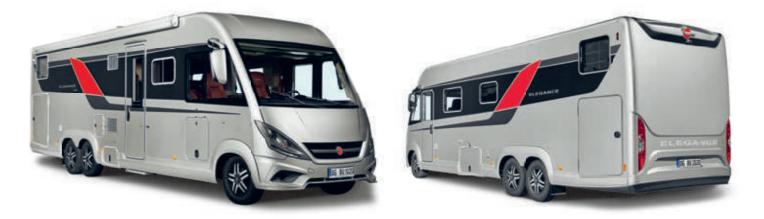

## Travelling in Royal Style

The Elegance is the flagship model in the Bürstner fleet. Its striking design, distinctive good looks and clean lines extend all the way from its expressive face to its masculine rear. A five-star luxury holiday awaits you in this motorhome with its lavish standard features and many additional functional details.

Just climbing in through the extra-wide cabin door is a pleasure and will prepare you for the ultimate wow factor on the inside.

## Abundant room for luxury

#### Exterior advantages

- + Low frame chassis for a smoother ride
- + GRP roof for enhanced protection from hail and severe weather
- + LED daytime running lights
- + Single handed garage locking system
- + Aluminium frame windows
- + Extra-wide cabin door with dual lock
- + Coupé entrance with electric step

#### Interior advantages

- + Extra-high windscreen for panoramic view
- + Two furniture finishes
- + Insulated and heated double floor
- + Headroom of 205 cm
- + Direct and indirect lighting
- + Multi-zone cold foam mattresses
- + Driver and passenger airbags
- + Adjustable reading lamp in seating area

**Spacious, elegant and inviting.** A lovely place to entertain.

ale

ELEGANCE

II.