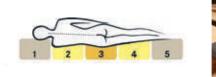

#### Optimum comfort

A combination of slatted base with flexible rubber supports and five-zone memory foam mattress for optimum distribution of body weight. (depending on model and layout)