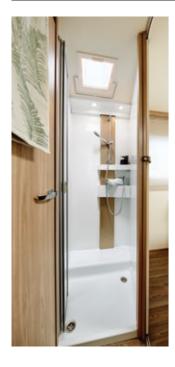

#### Details (interior)

The Lyseo Time T is a true transformation artist in the rear area as well. The bathroom of the T 727 G or T 736 (see picture) provides an ergonomic entry into the shower. The Vario bathroom in the T

690 G creates a lot of space in a small room.