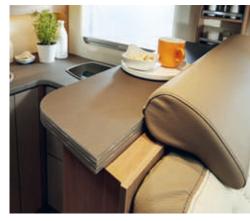

The exclusive Harmony Line: Special design, comfortable accessories, functional details.

- H 11

: P

0

A kitchen like in a 5 star restaurant: with rotary table, oven (optional), large refrigerator, and 3 stove top elements.

#### Details (interior)

Do you love buying fresh ingredients locally and enjoying them at their best? Your L-shaped kitchen is entirely fit for purpose. The deep sink and the gliding action of the soft-closing drawers are just some of the features which will whet your appetite.