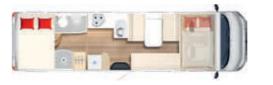

oor storage

The double floor is accessible from outside as well as inside. It offers many possibilities to stash sports kit, shoes or beverages.



Pleasant temperature The hot water heating system brings creature comforts with its even distribution of heat, low energy consumption and silent operation.



Fold-down alcove For more space, the fold-down alcove, can be simply folded up when not in use.

#### Well protected

The **premium cabin door** comes with a window and an integrated waste bin as well as a dual lock system (example model shown here).

#### Details (exterior)



Lashing rails with variable eyelets keep things safe and secure in transit in the spacious rear garage. The aluminium frame windows fit snugly and create an elegant exterior profile.



Layouts

#### A 747-2 G 🔜



Garage version

#### Wood finish



Salsa Glen

#### Standard features



## The perfect climate

When Bürstner developed its Clima Concept, the company thought of everything needed to optimise conditions at all times.

Many useful improvements play their part in ensuring that you always feel relaxed in the vehicle - no matter what the temperature is outside with Bürstner you can holiday all-year-round!

- + XPS insulation in many models
- + Optimum positioning of heating unit
- + Opening windows all-round

#### WOOD-FREE DESIGN



#### TOP TIP

Pleasant indoor conditions depend on a balanced supply of fresh air and an optimum circulation of air in the vehicle.

#### **GRP ROOF & FLOOR**



The glass-reinforced plastic (GRP) roof provides protection from hail and severe weather. The GRP