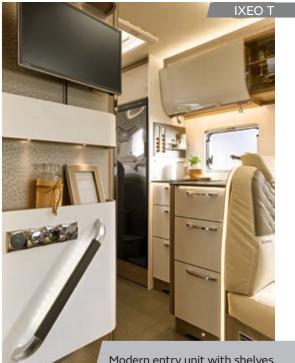

Overview of the Bürstner "Wohnfühl" attributes: The new Ixeo T has them all!

P

Modern entry unit with shelves, TV and indirect lighting.