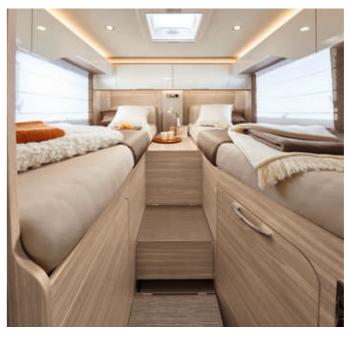

# Are you lying comfortably?

Bürstner has all you need to help you relax after a busy day and recharge your batteries ready for new adventures.

There are beds to cater for every taste - single, double or gueen-size beds. Then there are some clever features which make it really comfortable to lie in all positions. Sleep well - and sweet dreams!

Ð

Queen-size bed

Single beds

alcove bed

Fold-down bed/

Transverse rear bed

Fold-down bed in Fold-down bed semi-integrated in integrated models models

XL Single beds Almost every single bed layout allows for a minimum bed length of 200 cm.

88