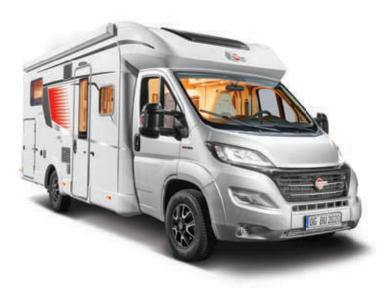

#### THE LYSEO TD

## Always in season

Enjoy your freedom and make the best of every season, whether pleasant sensation underfoot at all times, even when walking baretion with the new Thermo-Floor double floor. The same floor will tion is also designed to allow a level floor all the way from the cab shield you from the cold and provide relief in the heat, giving you a to the bedroom door, for an end-to-end feel-good factor.

hot summers or frosty winters: the Lyseo TD is always ready for ac- foot in the vehicle. And that's not all: the Thermo-Floor construc-

## The three-room apartment The modern low-frame chassis and the clever posi-

The modern low-frame chassis and the clever positioning of the decals disguise the fact that the Lyseo TD Harmony Line boasts about 205 cm of headroom on the inside. Everywhere you look, you experience more freedom, greater comfort and better ergonomics.