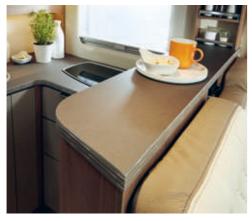

The exclusive Harmony Line: Special design, comfortable accessories, functional details.

- H 11

: P

0

A kitchen like in a 5 star restaurant: with rotary table, oven (optional), large refrigerator, and 3 stove top elements.

#### Pleasure The kitchen package comes with backlit panelling for a cosy subtle glow on the walls.