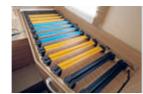

#### Pull-out larder units

Sorted: the pull-out larder units have plenty of room for all your kitchen utensils and space to keep everything organised.

Deep cupboards Tidy: the extra depth means you can fit more in the cupboards.