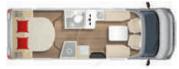

#### Layouts

TD 734\*

TD 728 G\* 🔜

\*available with or without fold-down bed above the middle seats except TD 590 and TD 680 G (Serie)

### TD 690 G\* 🔜

TD 736\*

TD 727 G\* 🔜

TD 744\* 🚽

Garage version

Fold-Down Bed