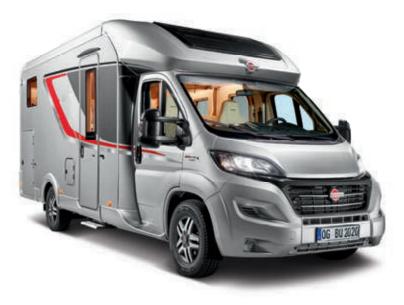

#### THE LYSEO TD

## Always in season

Enjoy your freedom and make the best of every season, whether pleasant sensation underfoot at all times, even when walking baretion with the new Thermo-Floor double floor. The same floor will tion is also designed to allow a level floor all the way from the cab shield you from the cold and provide relief in the heat, giving you a to the bedroom door, for an end-to-end feel-good factor.

hot summers or frosty winters: the Lyseo TD is always ready for ac- foot in the vehicle. And that's not all: the Thermo-Floor construc-

## The three-room apartment The modern low-frame chassis and the clever posi-

The modern low-frame chassis and the clever positioning of the decals disguise the fact that the Lyseo TD Harmony Line boasts about 205 cm of headroom on the inside. Everywhere you look, you experience more freedom, greater comfort and better ergonomics.

We recommend you take a closer look at the specification variation offered by our "Harmony-Line" – which gives you extra "Wohnfühlen"!