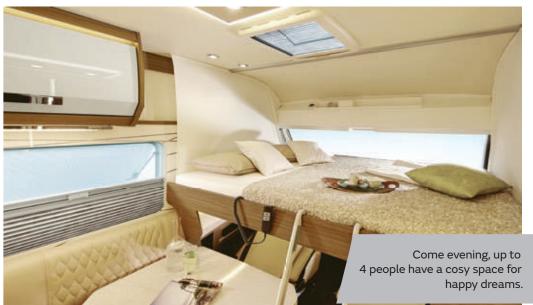

The space in a model with an overcab is incredible – the space in the Argos is a miracle!

12.74 3 3

Come evening, up to 4 people have a cosy space for happy dreams.