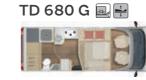

#### Layouts

TD 734\*

TD 728 G\* 🔜

\*available with or without fold-down bed above the middle seats except TD 590 and TD 680 G (Serie)

### LYSEO-RANGE LYSEO TD Harmony

TD 590 丰

TD 700\*

TD 734\*

TD 680 G 🗔 🕂

TD 727 G\* \, 🔤

.....

and the second 