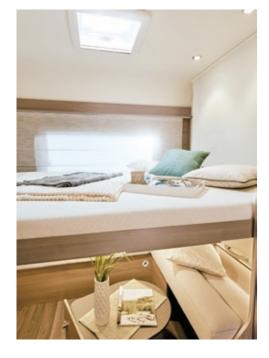

#### Details (interior)

The Lyseo TD Harmony Line is a trendsetter and quick-change artist all rolled into one. The rear seating area in the TD 744 was your lounge and suddenly it has been converted to your bedroom in a flash. Or you might also choose to use the fold-down bed (optional) above the seating area – the decision is entirely up to you.

#### Spacious

The **queen-sized bed** is one of the many design options in the rear. With wardrobes on both sides.