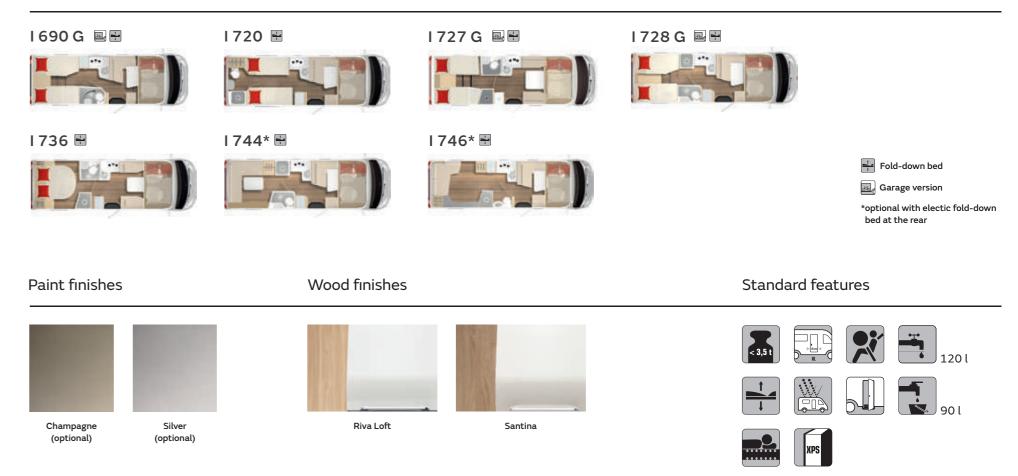

#### Layouts

#### Layouts

T 720\*

T 736\*

\*optionally availible with electric lift bed over Dinette

Garage version

#### Paint finishes

Wood finishes

Standard features