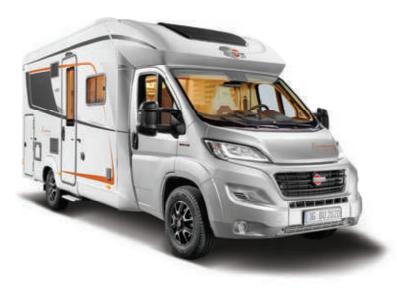

#### THE LYSEO TD

## Always in season

Enjoy your freedom and make the best of every season, whether pleasant sensation underfoot at all times, even when walking baretion with the new Thermo-Floor double floor. The same floor will tion is also designed to allow a level floor all the way from the cab shield you from the cold and provide relief in the heat, giving you a to the bedroom door, for an end-to-end feel-good factor.

hot summers or frosty winters: the Lyseo TD is always ready for ac- foot in the vehicle. And that's not all: the Thermo-Floor construc-

## The three-room apartment The modern low-frame chassis and the clever posi-

The modern low-frame chassis and the clever positioning of the decals disguise the fact that the Lyseo TD Harmony Line boasts about 205 cm of headroom on the inside. Everywhere you look, you experience more freedom, greater comfort and better ergonomics.

We recommend you take a closer look at the specification variation offered by our "Harmony-Line" – which gives you extra "Wohnfühlen"!