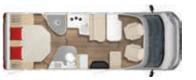

# For the highest demands

The Ixeo T has Bürstner's "Wohnfühlen" gene in its DNA, implementing mobile living in an impressive way. People with sophisticated demands in terms of looks, shape and function will find their perfect holiday companion.

Four living space solutions, all based on the thermo-floor double floor, provide the ideal foundation to enjoy the best aspects of life all year round.

## Premium range

#### Exterior advantages

- + Low-frame chassis with wider tracking on rear axle
- + Painted front spoiler
- + LED daytime running lights
- + Bürstner hybrid rear lights
- + GRP roof for better hail and bad weather protection
- + Aluminium windows
- + Service unit
- + Wide XL access door
- + 3rd brake light in logo shape
- + Coupé entrance with electric step

#### Interior advantages

- + Thermo-floor functional double floor
- + Floor storage cupboards
- + Air-conditioning in cab
- + Wood-free construction
- + Multi-zone cold foam mattresses
- + Air bags for driver and passenger
- + Pilot seats can be swivelled, upholstered in lounge area fabric
- + Headroom height: 205 cm
- + Two USB charging outlets
- + Ambient lighting in kitchen, washroom, sleeping and living areas

#### Layouts

T 720\*

T 736\*

\*optionally availible with electric lift bed over Dinette

Garage version