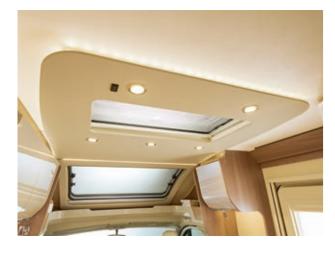

#### Look at the stars

The specially developed, new Skyroof XL combines new design elements in the ceiling panelling with indirect lighting.

#### Clever and smart

No matter where you stand or sit. Having a USB connection always nearby - it can be positioned anywhere on the light strip.

The optional Skyroof XL creates a lot of light inside. 5 LED spots and the circular strip light are responsible for the perfect ambient lighting.