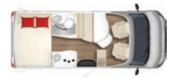

#### Layouts

TD 734\*

TD 728 G\* 🔜

\*available with or without fold-down bed above the middle seats except TD 590 and TD 680 G (Serie)

### TD 690 G\* 🔜

TD 736\*

TD 727 G\* 🔜

TD 744\* 🚽

Garage version

Fold-Down Bed