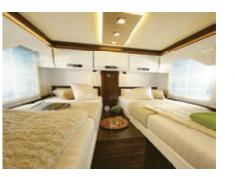

#### Spacious

The **queen-sized bed** is one of the many design options in the rear. With wardrobes on both sides.

#### Handy

It is **so convenient** to have your favourite clothes within easy reach when you get up or go to bed.