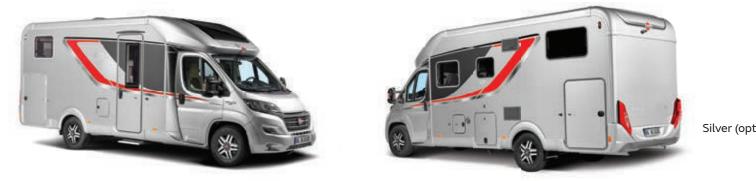

#### THE LYSEO TD

## Always in season

Enjoy your freedom and make the best of every season, whether pleasant sensation underfoot at all times, even when walking baretion with the new Thermo-Floor double floor. The same floor will tion is also designed to allow a level floor all the way from the cab shield you from the cold and provide relief in the heat, giving you a to the bedroom door, for an end-to-end feel-good factor.

hot summers or frosty winters: the Lyseo TD is always ready for ac- foot in the vehicle. And that's not all: the Thermo-Floor construc-

## The three-room apartment The modern low-frame chassis and the clever posi-

The modern low-frame chassis and the clever positioning of the decals disguise the fact that the Lyseo TD Harmony Line boasts about 205 cm of headroom on the inside. Everywhere you look, you experience more freedom, greater comfort and better ergonomics.

We recommend you take a closer look at the specification variation offered by our "Harmony-Line" – which gives you extra "Wohnfühlen"!