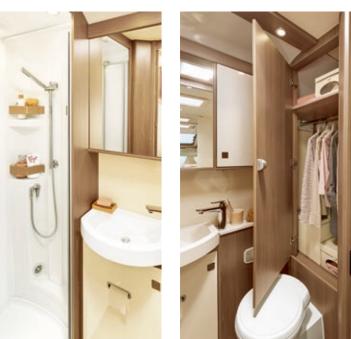

#### ERGONOMICS IN THE BATHROOM

It is a big challenge to design bathrooms and toilets to offer both maximum possible efficiency and functional capability. Bürstner has the flexibility to combine standard designs with customised layout solutions.

Flexible Bathroom The turning point: for more room to shower, simply swivel the washbasin to one side.

Vario-Bathroom

All in one: swivel the washbasin and back wall to the side to reveal a shower of impressive proportions.

Spacious Bathroom

A clean break: the bedroom and bathroom area can be separated from the rest of the living area – for guaranteed privacy.

#### WARDROBES

Dressed to impress: by improving the layouts we were able to create even more space for large and easily accessible cupboards, whether in the bathroom, living room, in the bedroom or under the bed.