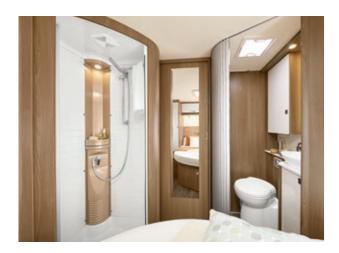

#### Details (interior)

There is even more room to move in the spacious bathroom in the Lyseo TD Harmony Line – and in the large shower which is free of inconvenient wheel arches – all made possible by the Thermo-Floor doublefloor.