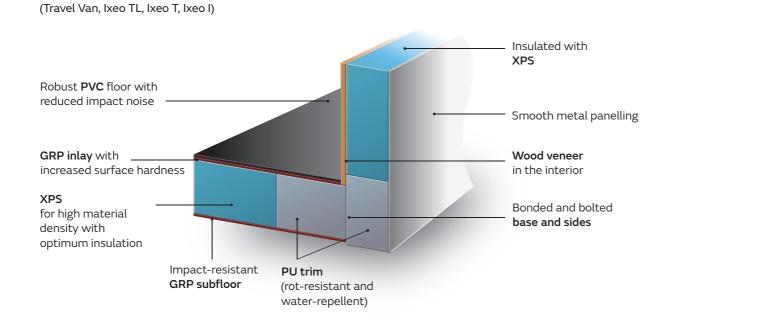

#### WOOD-FREE DESIGN

#### **GRP ROOF & FLOOR**

The glass-reinforced plastic (GRP) roof provides protection from hail and severe weather. The GRP subfloor has the impact strength to brave the elements which attack from below.

All 2 layouts include the wood-free body with XPS insulation, the GRP roof and the wide XL cabin door, to name just some of the unifying features. The Ixeo TL – the original from the inventor.