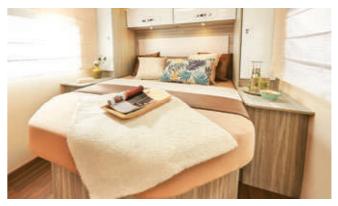

# Are you lying comfortably?

Bürstner has all you need to help you relax after a busy day and recharge your batteries ready for new adventures.

There are beds to cater for every taste - single, double or gueen-size beds. Then there are some clever features which make it really comfortable to lie in all positions. Sleep well - and sweet dreams!

Ð

Queen-size bed

Single beds

alcove bed

Fold-down bed/

Transverse rear bed

Fold-down bed in Fold-down bed semi-integrated in integrated models models

#### Optimum comfort

A combination of slatted base with flexible rubber supports and five-zone memory foam mattress for optimum distribution of body weight. (depending on model and layout)