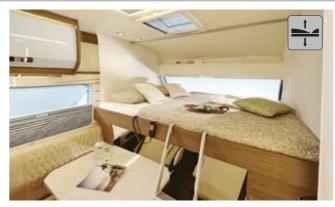

#### Fold-down bed The bed is built in lengthwise and can be pulled down almost as low as seat height.

Grab and go! The swivel centre element frees up a pull-out on bearings – perfect for a coffee machine.

#### Mattress cover Hypo-allergenic, removable and washable.

Fitted sheets Fitted sheets are supplied as standard in many models.

... in the Ixeo TL/ Ixeo T The electric fold-down bed is built in lengthwise and can be lowered down to almost bench seat level (fig. lxeo TL).