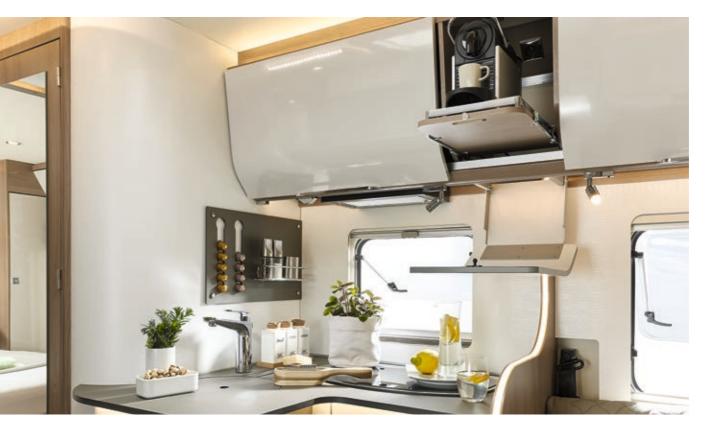

The exclusive Harmony Line: Special design, comfortable accessories, functional details.

- H 11

: P

0

A kitchen like in a 5 star restaurant: with rotary table, oven (optional), large refrigerator, and 3 stove top elements.

#### Pleasure The kitchen package comes with backlit panelling for a cosy subtle glow on the walls.