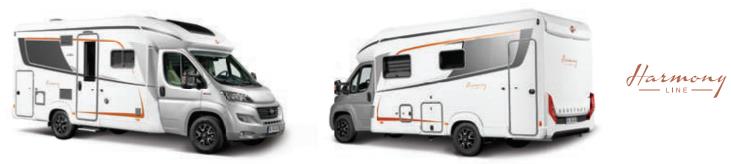

#### THE LYSEO TD

## Always in season

Enjoy your freedom and make the best of every season, whether pleasant sensation underfoot at all times, even when walking baretion with the new Thermo-Floor double floor. The same floor will tion is also designed to allow a level floor all the way from the cab shield you from the cold and provide relief in the heat, giving you a to the bedroom door, for an end-to-end feel-good factor.

hot summers or frosty winters: the Lyseo TD is always ready for ac- foot in the vehicle. And that's not all: the Thermo-Floor construc-

## The three-room apartment The modern low-frame chassis and the clever posi-

The modern low-frame chassis and the clever positioning of the decals disguise the fact that the Lyseo TD Harmony Line boasts about 205 cm of headroom on the inside. Everywhere you look, you experience more freedom, greater comfort and better ergonomics.

We recommend you take a closer look at the specification variation offered by our "Harmony-Line" – which gives you extra "Wohnfühlen"!