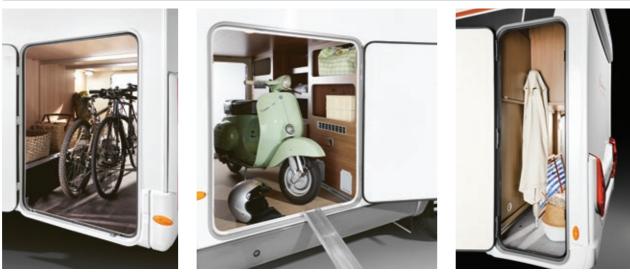

## Clever solutions

Anyone travelling for any length of time, perhaps taking the occasional road trip, needs space for the big things and all the little necessities.

Bürstner is on a mission to exploit every last millimetre of space and to come up with clever design solutions to maximise storage capacity.

- + Full-width garage doors
- + Optional garage access on the left
- + Underfloor storage compartments
- + Loading space for long items
- + Inside and outside access to storage places
- + Special scratch-resistant coating on garage floor for added protection

#### GARAGES

All aboard: plenty of room for everything with easily accessible cargo holds and convenient storage spaces. There is space in the rear garage to take your entire fleet with you – and handy compartments for bulky items. The garages in some models are accessible from both sides.