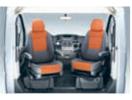

Fifth seat with a safety belt

In a matter of seconds, you can create an extra seat with a safety belt for another passenger ((Fig. as an example, optional extra subject to model and floor plan).