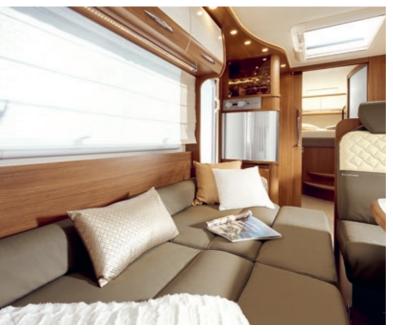

The exclusive Harmony Line: Special design, comfortable accessories, functional details.

- H 11

: P

0

A kitchen like in a 5 star restaurant: with rotary table, oven (optional), large refrigerator, and 3 stove top elements.

#### Details (interior)

The Lyseo TD Harmony Line is a trendsetter and quick-change artist all rolled into one. The rear seating area in the TD 744 was your lounge and suddenly it has been converted to your bedroom in a flash. Or you might also choose to use the fold-down bed (optional) above the seating area – the decision is entirely up to you.

#### Details (interior)

There is even more room to move in the spacious bathroom in the Lyseo TD Harmony Line – and in the large shower which is free of inconvenient wheel arches – all made possible by the Thermo-Floor doublefloor.