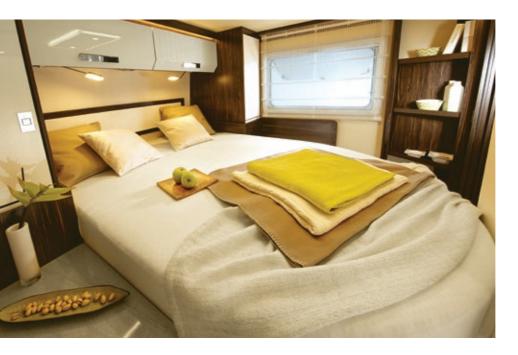

#### FRONT BED DESIGNS

... in the integrated model Enjoy the luxury of a second bed above the cab. Also available with electric control on request (subject to model).

... in the overcab model

The alcove bed is simply raised up when not in use – and lowered down in the evening to provide an ample double berth.

#### REAR BED DESIGNS

Free-standing double bed The queen-size bed can be easily accessed from either side and there is a little table on each side.

Rear bed This comfortable and luxurious bed is built in across the rear and measures almost 200 x 150 cm.