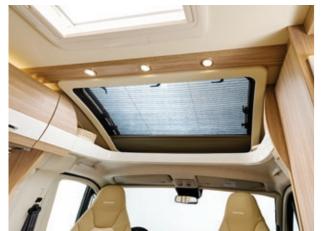

#### Look at the stars

The specially developed, new Skyroof XL combines new design elements in the ceiling panelling with indirect lighting.

#### Clever and smart

No matter where you stand or sit. Having a USB connection always nearby - it can be positioned anywhere on the light strip.

The optional Skyroof XL creates a lot of light inside. 5 LED spots and the circular strip light are responsible for the perfect ambient lighting.

#### Bright

The Midi-Heki skylight brings a generous supply of light and air for everyone inside. There are various ways in which the supply can be controlled and restricted.