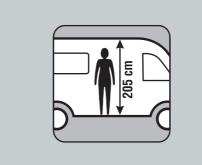

#### Interior advantages

- + Thermo-floor functional double floor
- + Floor storage cupboards
- + Air-conditioning in cab
- + Wood-free construction
- + Multi-zone cold foam mattresses
- + Air bags for driver and passenger
- + Pilot seats can be swivelled, upholstered in lounge area fabric
- + Headroom height: 205 cm
- + Two USB charging outlets
- + Ambient lighting in kitchen, washroom, sleeping and living areas

#### MORE HEADROOM

Think big! More comfort for everyone (Lyseo TD, Ixeo T, Elegance) and even up to 212cm headroom in the Lyseo Time T!