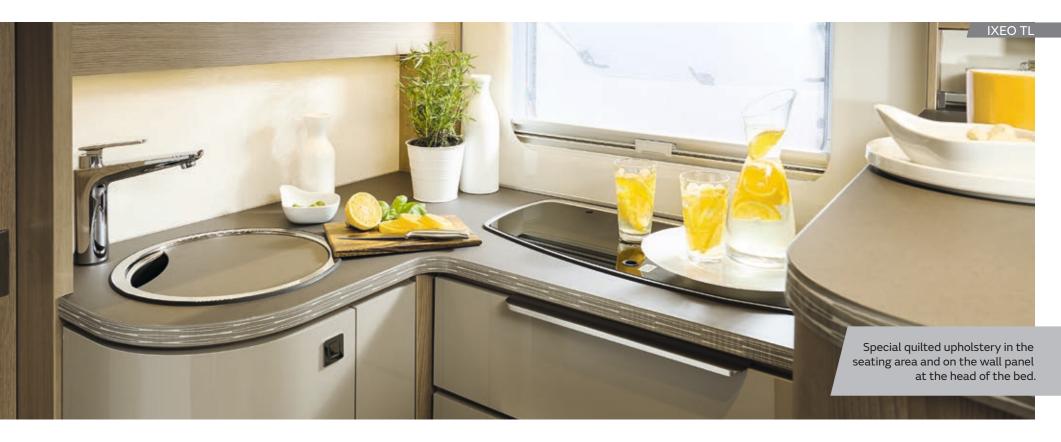

# Design and functionality

The Ixeo TL was the first semi-integrated motorhome to feature a fold-down bed and set new standards in its field. The evolution of the fold-down bed from the widthwise version to the lengthwise option brings entirely new possibilties. It still cuts a striking profile proudly retaining its best known design feature and distinguishing characteristic.

All 2 layouts include the wood-free body with XPS insulation, the GRP roof and the wide XL cabin door, to name just some of the unifying features. The Ixeo TL – the original from the inventor.

## Crosswise to lengthwise

#### Exterior advantages

- + Low-frame chassis with wide-track rear axle
- + GRP roof for enhanced protection from hail and severe weather
- + XL cabin door with coupé entrance
- + Aluminium frame windows
- + Service unit
- + All models up to 3.5 t

#### Interior advantages

- + Electric fold-down bed in new ergonomic design (lengthwise)
- + Fixed overhead cupboards in fold-down bed area
- + Choice of two furniture finishes
- + Headroom of 198 cm
- + LED lighting
- + Spacious seating area