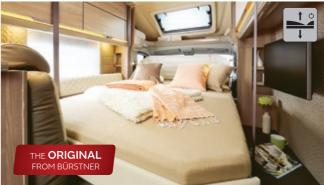

#### FRONT BED DESIGNS

... in the integrated model Enjoy the luxury of a second bed above the cab. Also available with electric control on request (subject to model).

... in the overcab model

The alcove bed is simply raised up when not in use – and lowered down in the evening to provide an ample double berth.