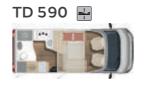

#### Layouts

TD 734\*

TD 728 G\* 🔜

\*available with or without fold-down bed above the middle seats except TD 590 and TD 680 G (Serie)