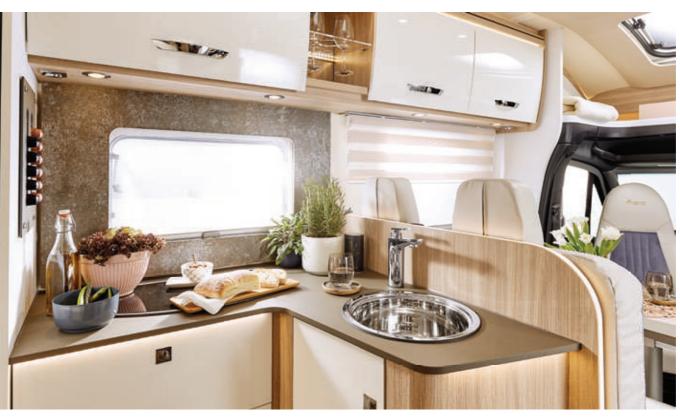

The exclusive Harmony Line: Special design, comfortable accessories, functional details.

- H 11

: P

0

A kitchen like in a 5 star restaurant: with rotary table, oven (optional), large refrigerator, and 3 stove top elements.