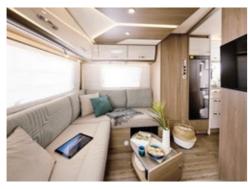

## The three-room apartment The modern low-frame chassis and the clever posi-

The modern low-frame chassis and the clever positioning of the decals disguise the fact that the Lyseo TD Harmony Line boasts about 205 cm of headroom on the inside. Everywhere you look, you experience more freedom, greater comfort and better ergonomics.

We recommend you take a closer look at the specification variation offered by our "Harmony-Line" – which gives you extra "Wohnfühlen"!