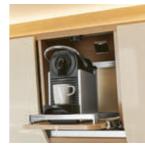

#### Interior advantages

- + Harmony Line entry unit with shelves, TV area and magnetic holder for glasses
- + Upholstery in the exclusive Harmony Line design
- + Indirect lighting throughout the vehicle
- + Fully-equipped kitchen with coffee capsule holder, storage system, scratch-resistant surfaces

#### Fold-down bed The bed is built in lengthwise and can be pulled down almost as low as seat height.

Grab and go! The swivel centre element frees up a pull-out on bearings – perfect for a coffee machine.