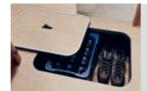

#### Pull-out larder units

Sorted: the pull-out larder units have plenty of room for all your kitchen utensils and space to keep everything organised.

Deep cupboards Tidy: the extra depth means you can fit more in the cupboards.

#### Shoe cabinets Practical: the shoe compartments are exactly where they belong – in the entrance area.

Under-sink storage Handy: for all the things you need within easy reach in the bathroom.