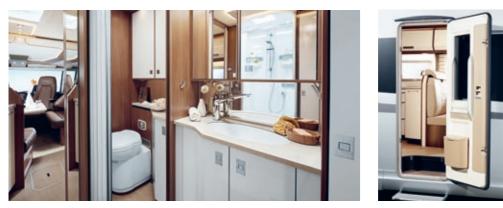

#### ERGONOMICS IN THE BATHROOM

It is a big challenge to design bathrooms and toilets to offer both maximum possible efficiency and functional capability. Bürstner has the flexibility to combine standard designs with customised layout solutions.

Flexible Bathroom The turning point: for more room to shower, simply swivel the washbasin to one side.

Vario-Bathroom

All in one: swivel the washbasin and back wall to the side to reveal a shower of impressive proportions.