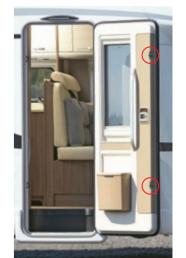

#### EXTRA-WIDE CABIN DOOR

The XL-size cabin door provides extra width and added convenience on the way into the vehicle. There is a handle for additional safety on the way in and the way out.

-

#### XL cabin door

- + 700 mm door width (exterior dimension)
- Single locking mechanism
- Waste bin
- Coupé entrance

Entrance assistance Step with double function: get into bed comfortably and have storage space all

#### XL premium cabin door

- + 700 mm width door (exterior dimension)
- Window
- Dual locking mechanism
- Waste bin
- + Fly screen
- + Coupé entrance
- + Central locking (optional)

#### Premium XL door

The extra-wide premium cabin door offers a twofold benefit, with its double locking mechanism for extra security and its wide opening for additional safety when climbing in and out of the vehicle. Fitted as standard on many