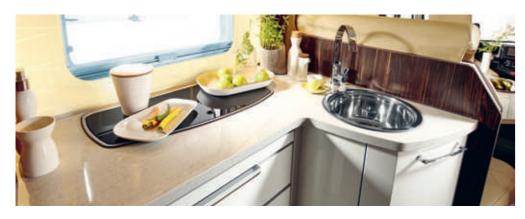

#### Details (interior)

Do you love buying fresh ingredients locally and enjoying them at their best? Your L-shaped kitchen is entirely fit for purpose. The deep sink and the gliding action of the soft-closing drawers are just some of the features which will whet your appetite.

#### Details (interior)

Enjoy the luxury that real size offers - including in the kitchen.