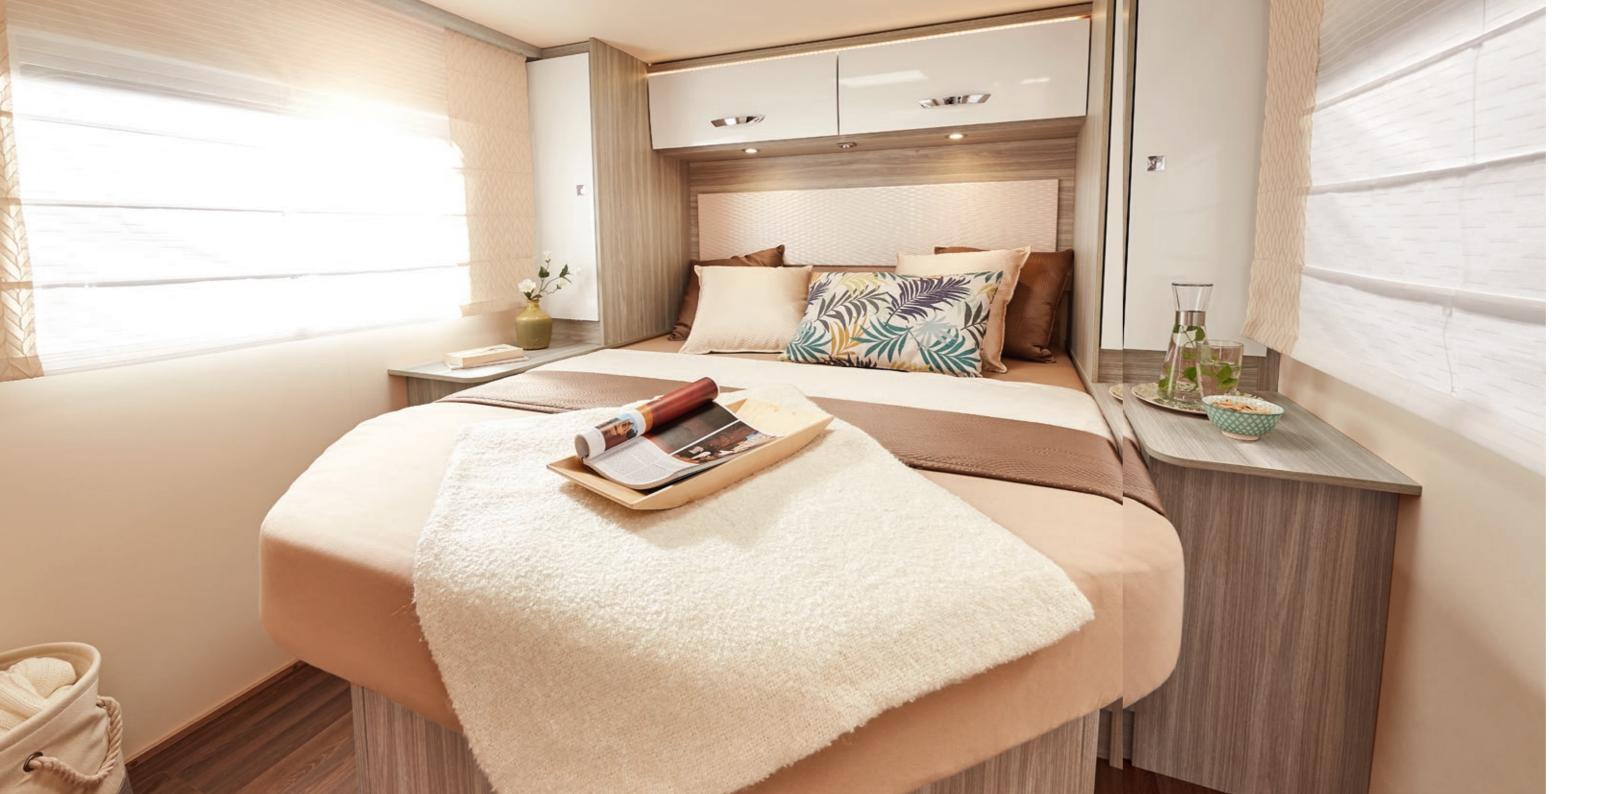

# Are you lying comfortably?

Bürstner has all you need to help you relax after a busy day and recharge your batteries ready for new adventures.

There are beds to cater for every taste - single, double or gueen-size beds. Then there are some clever features which make it really comfortable to lie in all positions. Sleep well - and sweet dreams!

#### Optimum comfort

A combination of slatted base with flexible rubber supports and five-zone memory foam mattress for optimum distribution of body weight. (depending on model and layout)

#### Mattress cover Hypo-allergenic, removable and washable.

Fitted sheets Fitted sheets are supplied as standard in many models.

... in the Ixeo TL/ Ixeo T The electric fold-down bed is built in lengthwise and can be lowered down to almost bench seat level (fig. lxeo TL).