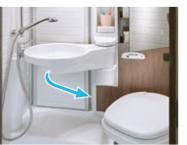

#### ERGONOMICS IN THE BATHROOM

It is a big challenge to design bathrooms and toilets to offer both maximum possible efficiency and functional capability. Bürstner has the flexibility to combine standard designs with customised layout solutions.

Flexible Bathroom The turning point: for more room to shower, simply swivel the washbasin to one side.

Vario-Bathroom

All in one: swivel the washbasin and back wall to the side to reveal a shower of impressive proportions.