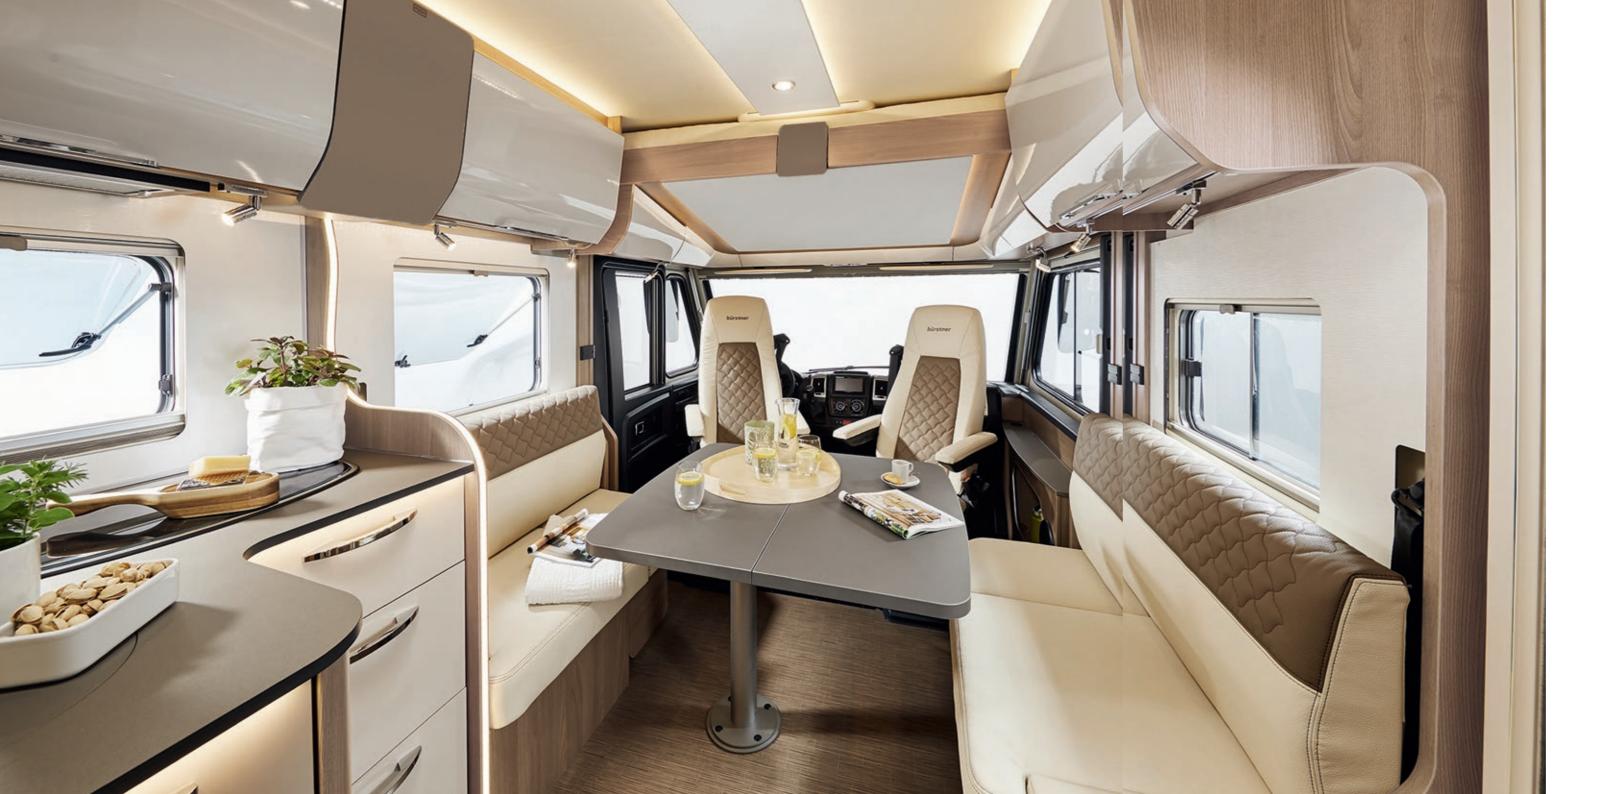

## The three-room apartment The modern low-frame chassis and the clever posi-

The modern low-frame chassis and the clever positioning of the decals disguise the fact that the Lyseo TD Harmony Line boasts about 205 cm of headroom on the inside. Everywhere you look, you experience more freedom, greater comfort and better ergonomics.

We recommend you take a closer look at the specification variation offered by our "Harmony-Line" – which gives you extra "Wohnfühlen"!