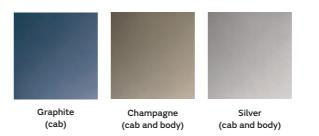

he dashboard panel in the ideal position for driver and passenger to charge mobile devices.

#### Bright

The Midi-Heki skylight brings a generous supply of light and air for everyone inside. There are various ways in which the supply can be controlled and restricted.

#### Tidy

The central **service unit** accommodates all the main controls for on-board utilities and waste disposal. Note the clever solution for the cable entry.



#### Image and function

The **aluminium frame windows** are slightly tinted, fit perfectly and, at the same time, minimise wind noise.

#### Details (interior)





Simply remove the headrest to provide a handy surface between the seating area and the kitchen.

58



White (standard)

Layouts



TL 728 G 風 🕂

Garage version Fold-down Bed

#### Paint finishes



Wood finishes



Standard features









## For the best times

Experience the feeling of being on the road in a modern motorhome with the Ixeo I. Sophistication and elegance awaits you in this Bürstner.

Modern building techniques, ergonomically designed components and clever detail solutions make your trip as comfortable as possible. Choose your favourite among seven different floor plans.





# Sophistication par excellence

#### Exterior advantages

- + Low-frame chassis with wider tracking on rear axle
- + Bürstner hybrid rear lights
- + LED daytime running lights
- + Service unit
- + Wood-free body
- + Aluminium windows
- + Coupé entrance with electric entrance step
- + GRP roof for better hail and bad weather protection
- + XL access door

#### Interior advantages

- + Thermo