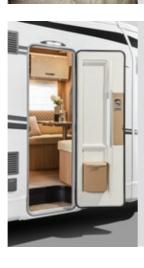

#### EXTRA-WIDE CABIN DOOR

The XL-size cabin door provides extra width and added convenience on the way into the vehicle. There is a handle for additional safety on the way in and the way out.

-

#### XL cabin door

- + 700 mm door width (exterior dimension)
- Single locking mechanism
- Waste bin
- Coupé entrance

Entrance assistance Step with double function: get into bed comfortably and have storage space all

#### Premium XL door

The extra-wide premium cabin door offers a twofold benefit, with its double locking mechanism for extra security and its wide opening for additional safety when climbing in and out of the vehicle. Fitted as standard on many