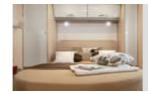

#### Spacious

The **queen-sized bed** is one of the many design options in the rear. With wardrobes on both sides.