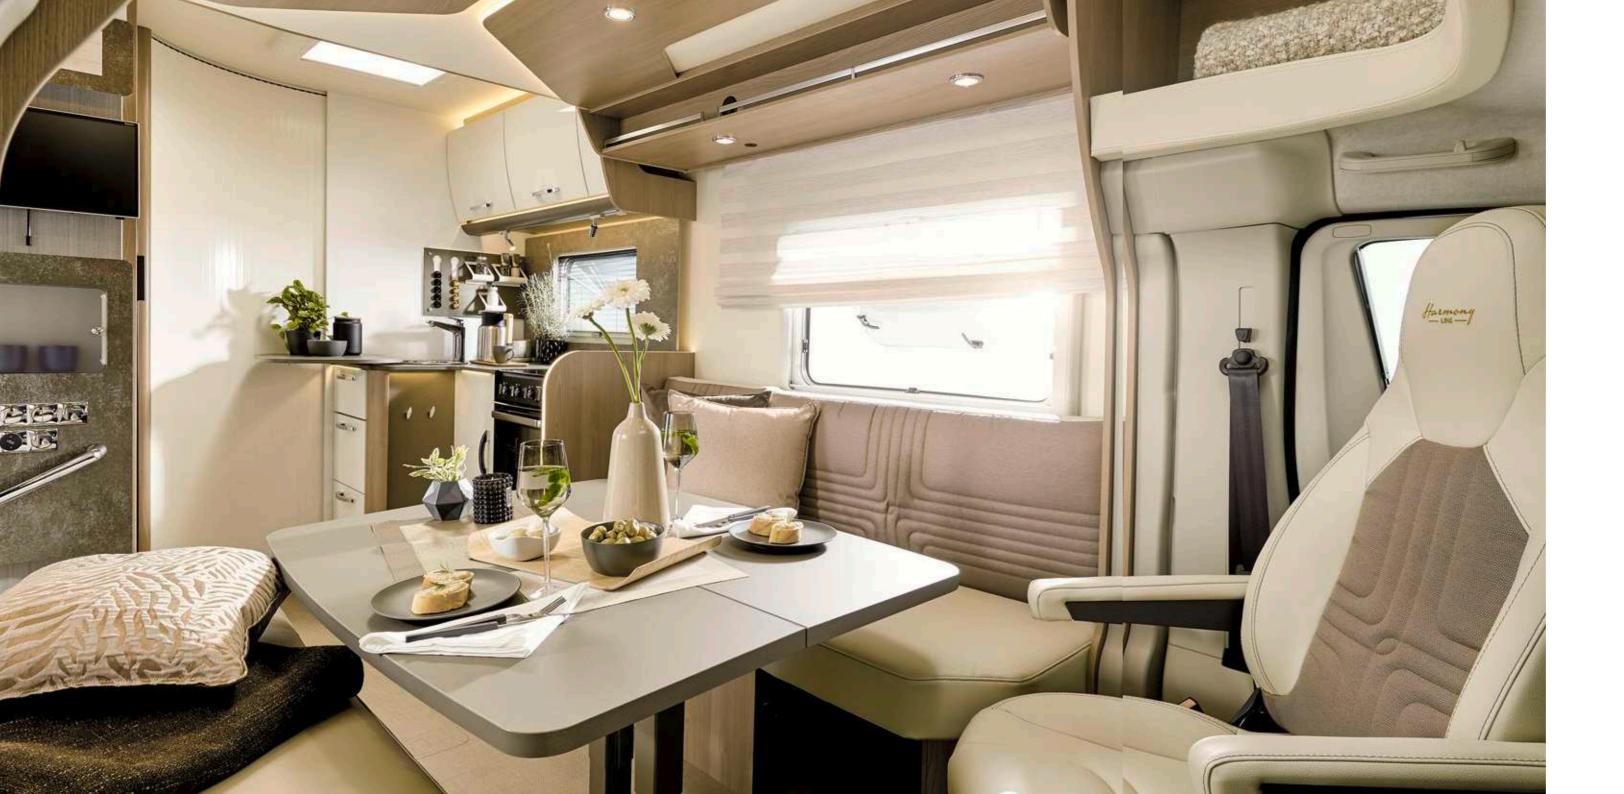

The exclusive Harmony Line: Special design, comfortable accessories, functional details.

- H 11

: P

0

A kitchen like in a 5 star restaurant: with rotary table, oven (optional), large refrigerator, and 3 stove top elements.

#### Details (interior)

The Lyseo TD Harmony Line is a trendsetter and quick-change artist all rolled into one. The rear seating area in the TD 744 was your lounge and suddenly it has been converted to your bedroom in a flash. Or you might also choose to use the fold-down bed (optional) above the seating area – the decision is entirely up to you.