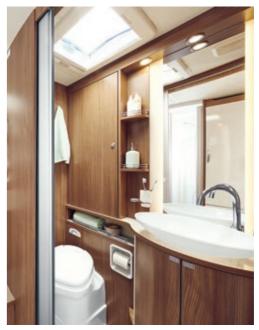

#### Details (interior)

There is even more room to move in the spacious bathroom in the Lyseo TD Harmony Line – and in the large shower which is free of inconvenient wheel arches – all made possible by the Thermo-Floor doublefloor.

#### ERGONOMICS IN THE BATHROOM

It is a big challenge to design bathrooms and toilets to offer both maximum possible efficiency and functional capability. Bürstner has the flexibility to combine standard designs with customised layout solutions.

Flexible Bathroom The turning point: for more room to shower, simply swivel the washbasin to one side.

Vario-Bathroom

All in one: swivel the washbasin and back wall to the side to reveal a shower of impressive proportions.