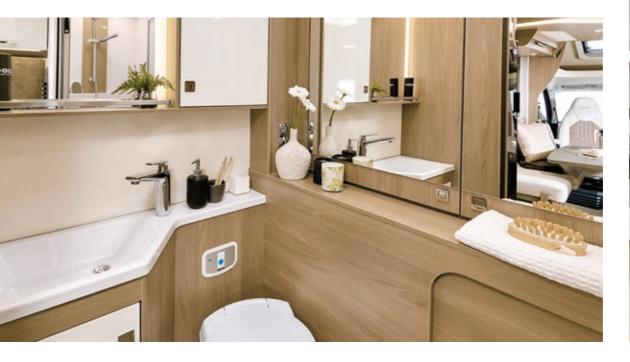

#### Details (interior)

There is even more room to move in the spacious bathroom in the Lyseo TD Harmony Line – and in the large shower which is free of inconvenient wheel arches – all made possible by the Thermo-Floor doublefloor.