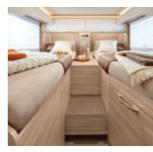

# Are you lying comfortably?

Bürstner has all you need to help you relax after a busy day and recharge your batteries ready for new adventures.

There are beds to cater for every taste - single, double or gueen-size beds. Then there are some clever features which make it really comfortable to lie in all positions. Sleep well - and sweet dreams!

Ð

Queen-size bed

Single beds

alcove bed

Fold-down bed/

Transverse rear bed

Fold-down bed in Fold-down bed semi-integrated in integrated models models

XL Single beds Almost every single bed layout allows for a minimum bed length of 200 cm.

88

#### REAR BED DESIGNS

Free-standing double bed The queen-size bed can be easily accessed from either side and there is a little table on each side.

Rear bed This comfortable and luxurious bed is built in across the rear and measures almost 200 x 150 cm.