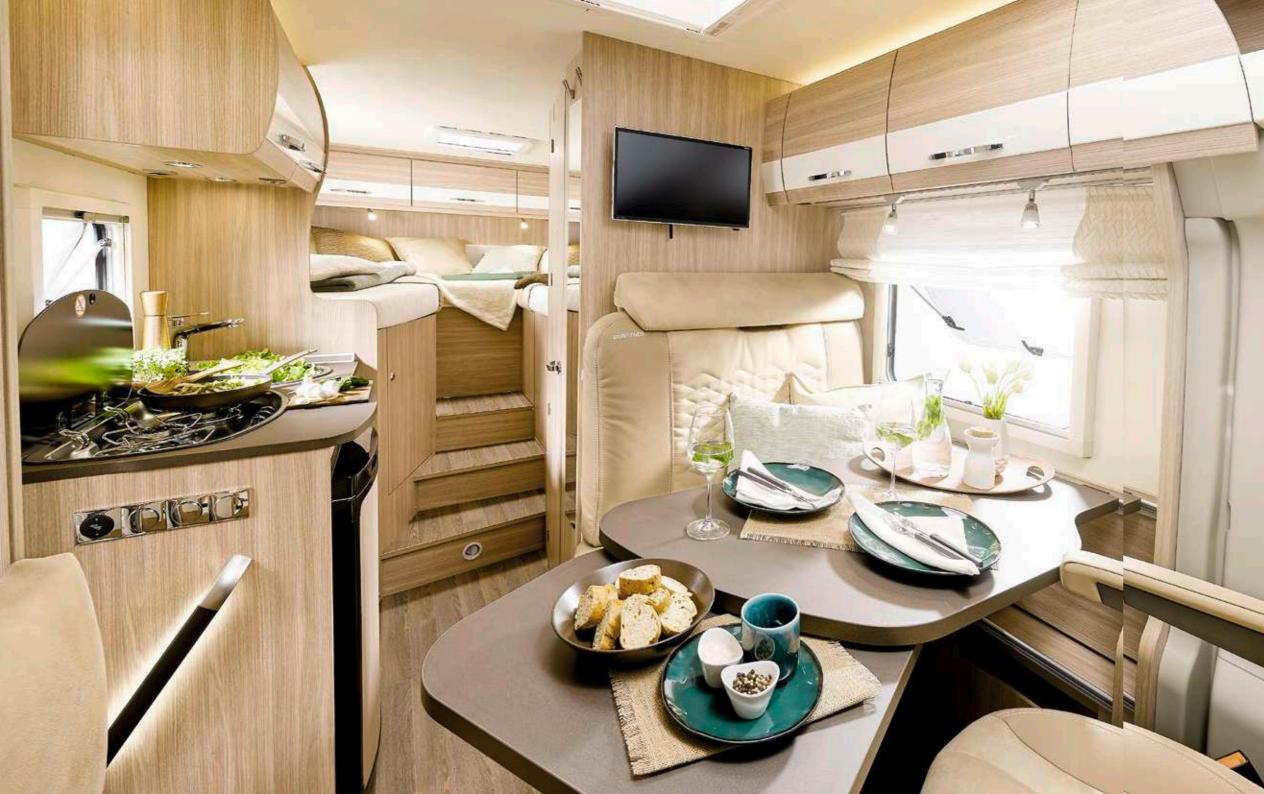

The exclusive Harmony Line: Special design, comfortable accessories, functional details.

- H 11

: P

0

A kitchen like in a 5 star restaurant: with rotary table, oven (optional), large refrigerator, and 3 stove top elements.

#### Details (interior)

The Lyseo TD Harmony Line is a trendsetter and quick-change artist all rolled into one. The rear seating area in the TD 744 was your lounge and suddenly it has been converted to your bedroom in a flash. Or you might also choose to use the fold-down bed (optional) above the seating area – the decision is entirely up to you.