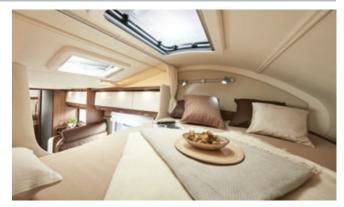

# Are you lying comfortably?

Bürstner has all you need to help you relax after a busy day and recharge your batteries ready for new adventures.

There are beds to cater for every taste - single, double or gueen-size beds. Then there are some clever features which make it really comfortable to lie in all positions. Sleep well - and sweet dreams!

Ð

Queen-size bed

Single beds

alcove bed

Fold-down bed/

Transverse rear bed

Fold-down bed in Fold-down bed semi-integrated in integrated models models

#### Optimum comfort

A combination of slatted base with flexible rubber supports and five-zone memory foam mattress for optimum distribution of body weight. (depending on model and layout)