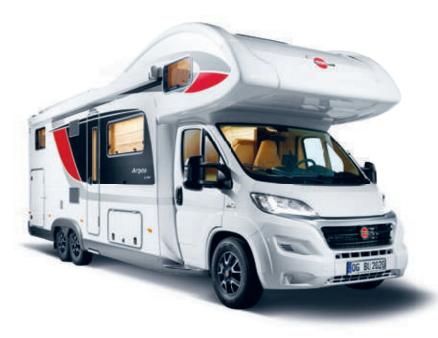

# Exclusive is inclusive

Quality with a hint of luxury – that's the Argos. Ready for the big adventure at any time of year – that's also the Argos. The ability to cope with conditions in winter is built into the design. Even with an outside length of almost 9 m, it is easy to steer and keep safely under control. Fitted as standard with virtually all the conveniences, it boasts features like the premium cabin door, aluminium frame windows and a hot water heating system.

Climb aboard. Enjoy the comfort and luxuriate in all the space – from the alcove and living area all the way to the bedroom, and from the double floor right through to the rear garage. And all at a price which is excellent value for money.