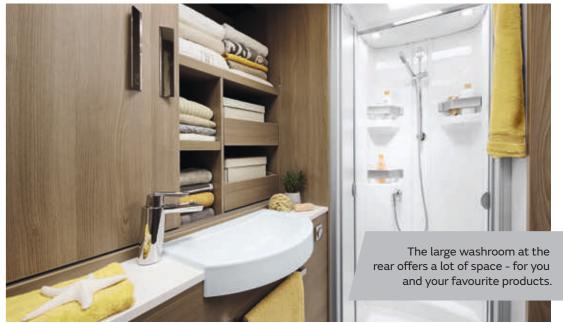

#### Details (interior)

Details (interior)

A washroom that leaves nothing to be desired: light materials, generous shelves and a lot of storage room