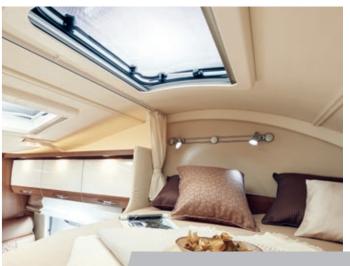

#### Spacious

The **queen-sized bed** is one of the many design options in the rear. With wardrobes on both sides.

#### Handy

It is **so convenient** to have your favourite clothes within easy reach when you get up or go to bed.