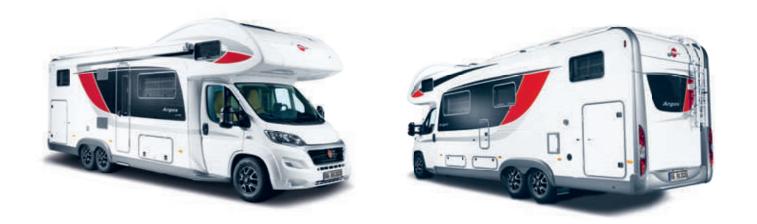

# Exclusive is inclusive

Quality with a hint of luxury – that's the Argos. Ready for the big adventure at any time of year – that's also the Argos. The ability to cope with conditions in winter is built into the design. Even with an outside length of almost 9 m, it is easy to steer and keep safely under control. Fitted as standard with virtually all the conveniences, it boasts features like the premium cabin door, aluminium frame windows and a hot water heating system.

Climb aboard. Enjoy the comfort and luxuriate in all the space – from the alcove and living area all the way to the bedroom, and from the double floor right through to the rear garage. And all at a price which is excellent value for money.

## Feel-good factor