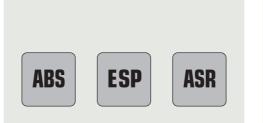

#### Electronic control systems

Three technologies for more safety: the ABS system stops the wheels from lock-ing when you hit the brakes and prevents loss of traction and control. The ASR system prevents the wheels on the drive axle from spinning when you accelerate. The ESP system is specifically designed to prevent the vehicle from swerving. cases).