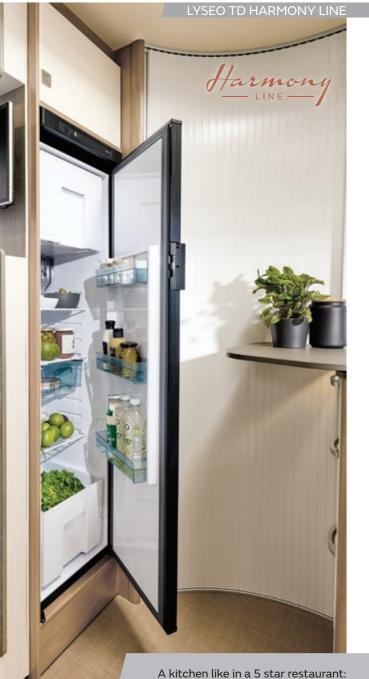

The exclusive Harmony Line: Special design, comfortable accessories, functional details.

- H 11

: P

0

A kitchen like in a 5 star restaurant: with rotary table, oven (optional), large refrigerator, and 3 stove top elements.