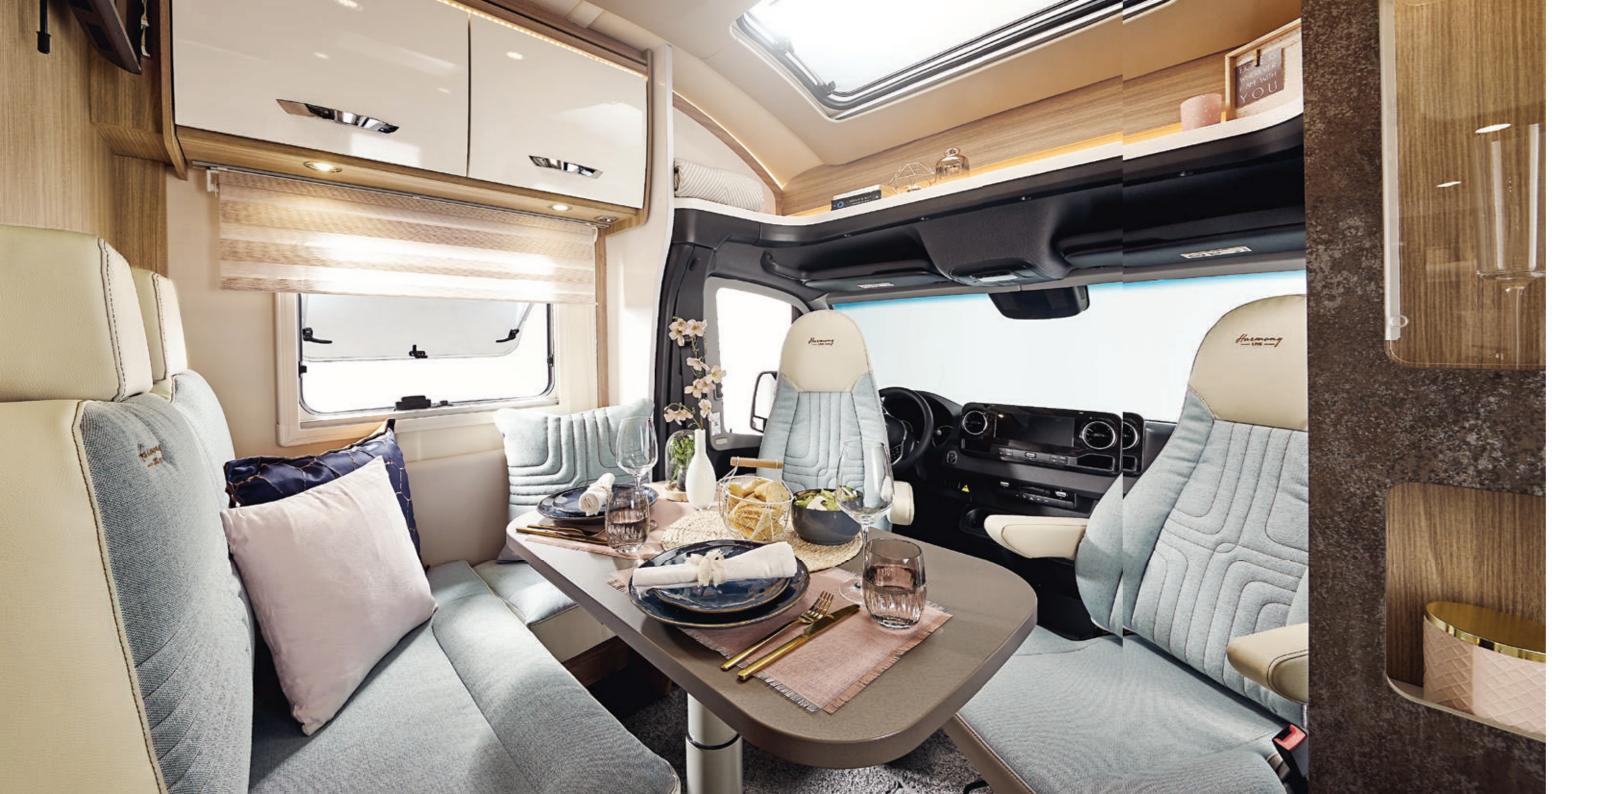

Discover the new Lyseo M Harmony Line designer home! 0

-

THE

Kitchen, entry, bedroom or bathroom: every inch is optimally used.

#### Details (interior)

This sophisticated entry unit, including TV area, glass cabinet, and bottle holder, awaits you with the M 660. And always in combination with the extra-large refrigerator and the adjacent wardrobe. Here you can store your clothes folded or hang them up.