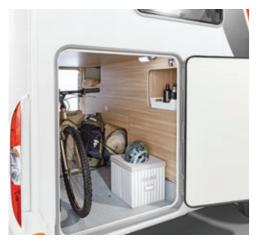

#### Details (exterior)

Easy storage for bulky camping equipment or bicycles with generous loading and storing options thanks to extra-large garages.

- + Full-width garage doors
- + Optional garage access on the left
- + Underfloor storage compartments
- + Loading space for long items
- + Inside and outside access to storage places
- + Special scratch-resistant coating on garage floor for added protection

#### GARAGES

All aboard: plenty of room for everything with easily accessible cargo holds and convenient storage spaces. There is space in the rear garage to take your entire fleet with you – and handy compartments for bulky items. The garages in some models are accessible from both sides.