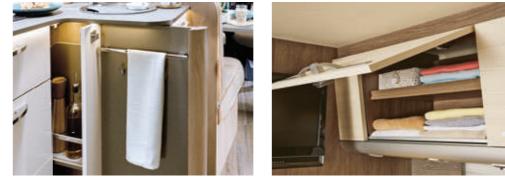

#### WARDROBES

Dressed to impress: by improving the layouts we were able to create even more space for large and easily accessible cupboards, whether in the bathroom, living room, in the bedroom or under the bed.

#### Pull-out larder units

Sorted: the pull-out larder units have plenty of room for all your kitchen utensils and space to keep everything organised.

Deep cupboards Tidy: the extra depth means you can fit more in the cupboards.

#### Shoe cabinets Practical: the shoe compartments are exactly where they belong – in the entrance area.

Under-sink storage Handy: for all the things you need within easy reach in the bathroom.