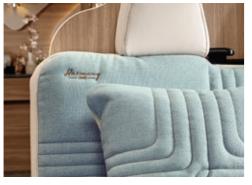

#### Optimum comfort

A combination of slatted base with flexible rubber supports and five-zone memory foam mattress for optimum distribution of body weight. (depending on model and layout)

#### Mattress cover Hypo-allergenic, removable and washable.

Fitted sheets Fitted sheets are supplied as standard in many models.

... in the Ixeo TL/ Ixeo T The electric fold-down bed is built in lengthwise and can be lowered down to almost bench seat level (fig. lxeo TL).