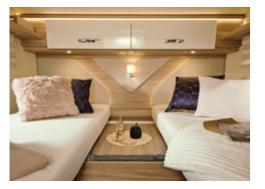

The exclusive Harmony Line: Special design, comfortable accessories, functional details.

- H 11

: P

0

A kitchen like in a 5 star restaurant: with rotary table, oven (optional), large refrigerator, and 3 stove top elements.

#### Details (interior)

The Lyseo TD Harmony Line is a trendsetter and quick-change artist all rolled into one. The rear seating area in the TD 744 was your lounge and suddenly it has been converted to your bedroom in a flash. Or you might also choose to use the fold-down bed (optional) above the seating area – the decision is entirely up to you.

#### Details (interior)

There is even more room to move in the spacious bathroom in the Lyseo TD Harmony Line – and in the large shower which is free of inconvenient wheel arches – all made possible by the Thermo-Floor doublefloor.