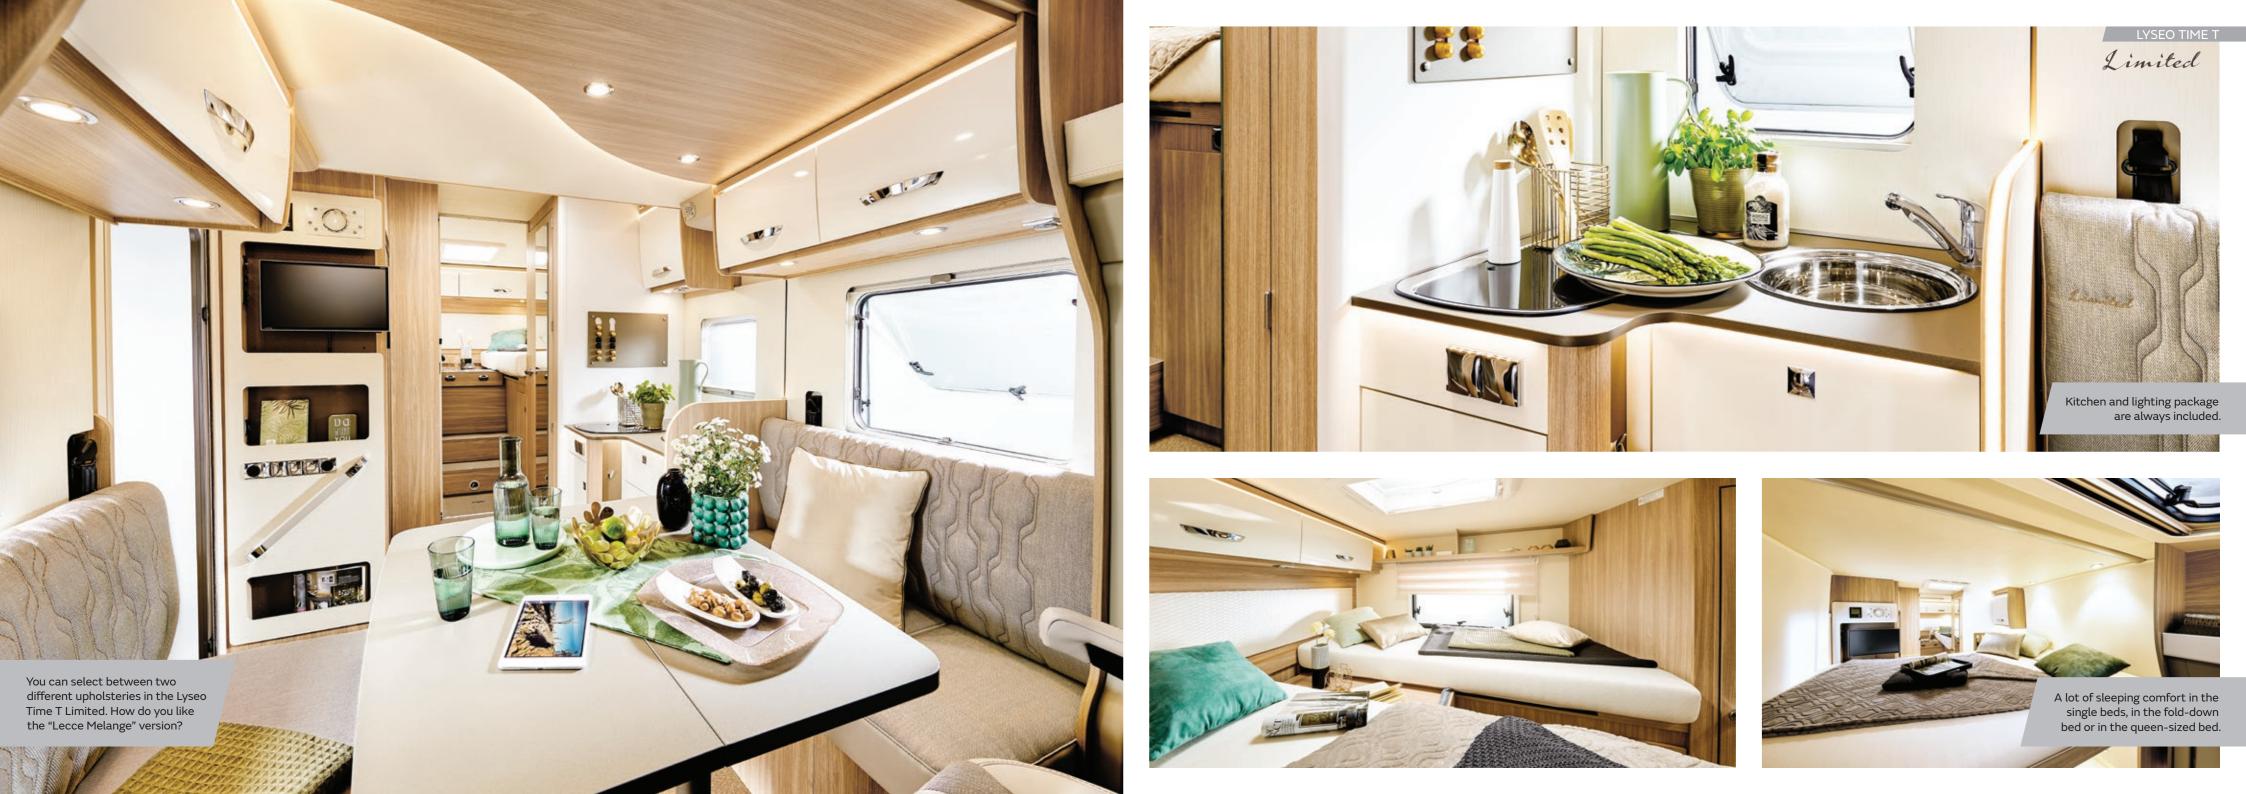

#### Details (interior)

The Lyseo Time T is a true transformation artist in the rear area as well. The bathroom of the T 727 G or T 736 (see picture) provides an ergonomic entry into the shower. The Vario bathroom in the T

690 G creates a lot of space in a small room.