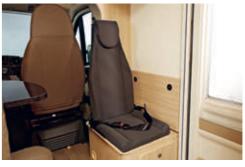

#### Electronic control systems

Three technologies for more safety: the ABS system stops the wheels from lock-ing when you hit the brakes and prevents loss of traction and control. The ASR system prevents the wheels on the drive axle from spinning when you accelerate. The ESP system is specifically designed to prevent the vehicle from swerving. cases).

Control unit

Toptron CPU

The optionally available Toptron CPU (Crash Protection Unit) seals off the gas supply in the event of a crash (or if the vehicle is tilted at a dangerous angle of incline). Gas appliances can also be operated en route if the Toptron is fitted (installed as standard in some