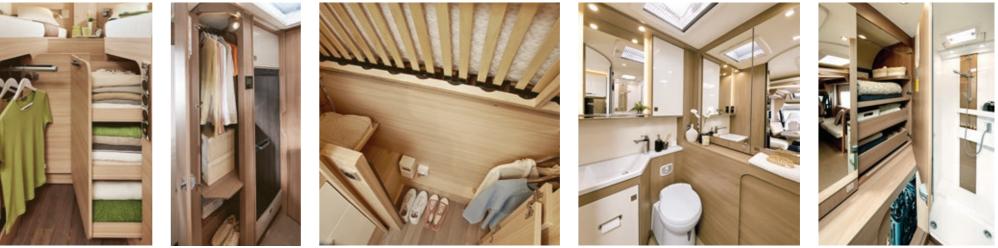

# Are you lying comfortably?

Bürstner has all you need to help you relax after a busy day and recharge your batteries ready for new adventures.

There are beds to cater for every taste - single, double or gueen-size beds. Then there are some clever features which make it really comfortable to lie in all positions. Sleep well - and sweet dreams!

Ð

Queen-size bed

Single beds

alcove bed

Fold-down bed/

Transverse rear bed

Fold-down bed in Fold-down bed semi-integrated in integrated models models

#### FRONT BED DESIGNS

... in the integrated model Enjoy the luxury of a second bed above the cab. Also available with electric control on request (subject to model).

... in the overcab model

The alcove bed is simply raised up when not in use – and lowered down in the evening to provide an ample double berth.

#### REAR BED DESIGNS

Free-standing double bed The queen-size bed can be easily accessed from either side and there is a little table on each side.

Rear bed This comfortable and luxurious bed is built in across the rear and measures almost 200 x 150 cm.

#### WARDROBES

Dressed to impress: by improving the layouts we were able to create even more space for large and easily accessible cupboards, whether in the bathroom, living room, in the bedroom or under the bed.

#### ERGONOMICS IN THE BATHROOM

It is a big challenge to design bathrooms and toilets to offer both maximum possible efficiency and functional capability. Bürstner has the flexibility to combine standard designs with customised layout solutions.

Flexible Bathroom The turning point: for more room to shower, simply swivel the washbasin to one side.

Vario-Bathroom

All in one: swivel the washbasin and back wall to the side to reveal a shower of impressive proportions.

Spacious Bathroom

A clean break: the bedroom and bathroom area can be separated from the rest of the living area – for guaranteed privacy.